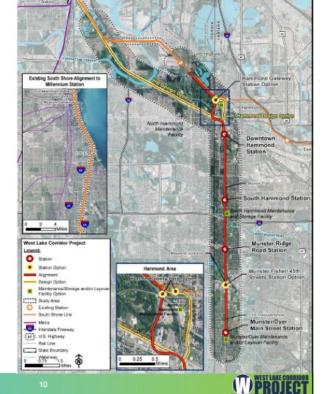

# West Lake Project Overview

- 9-Mile Extension of Existing South Shore Line (SSL)
- 24 Trains per Weekday and Weekend Service
- 4 Stations in Hammond, Munster, and Dyer
- Maintenance Facility
- Options for Alignment, Stations, Maintenance and Layover Facilities

# Alternative Options

- Indiana Harbor Belt (IHB) Alignment
- Hammond Design Option Alignment
- Station Options
  - Hammond
  - Munster
- Maintenance Facility
  - Hammond 2 sites
  - Munster/Dyer
- Layover Facility
  - Munster/Dyer

- 9-mile southern extension of SSL between Dyer and Hammond, Indiana;
- 12 trains per weekday between Dyer and Downtown Chicago;
- 4 stations in Hammond, Munster, and Dyer; and
- Maintenance facility to store and maintain vehicles.