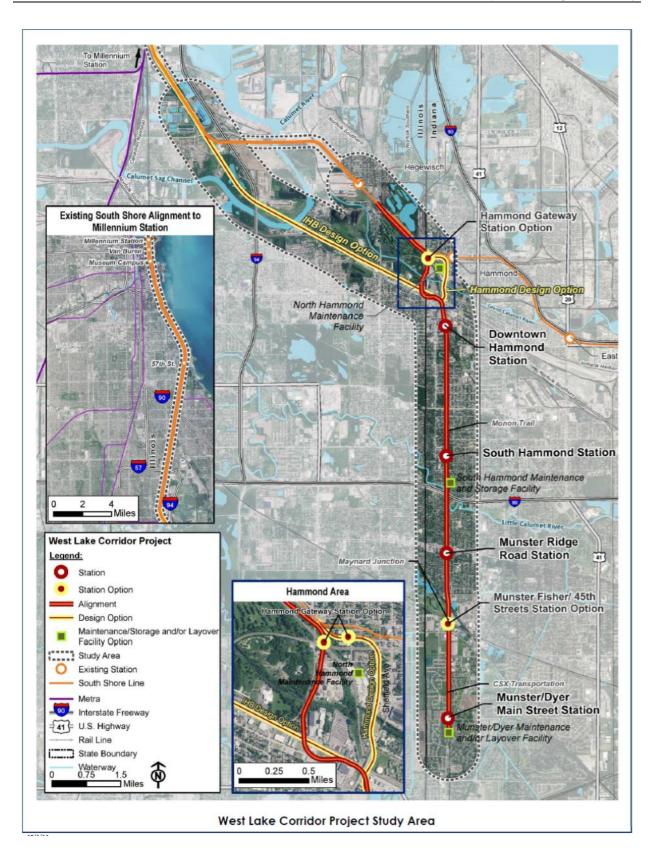

# West Lake Project Overview

- 9-Mile Extension of Existing South Shore Line (SSL)
- 24 Trains per Weekday and Weekend Service
- 4 Stations in Hammond, Munster, and Dyer
- Maintenance Facility
- Options for Alignment, Stations, Maintenance and Layover Facilities

# Alternative Options

- Indiana Harbor Belt (IHB) Alignment
- Hammond Design Option Alignment
- Station Options
  - Hammond
  - Munster
- Maintenance Facility
  - Hammond 2 sites
  - Munster/Dyer
- Layover Facility
  - Munster/Dyer

- 9-mile southern extension of SSL between Dyer and Hammond, Indiana;
- 12 trains per weekday between Dyer and Downtown Chicago;
- 4 stations in Hammond, Munster, and Dyer; and
- Maintenance facility to store and maintain vehicles.