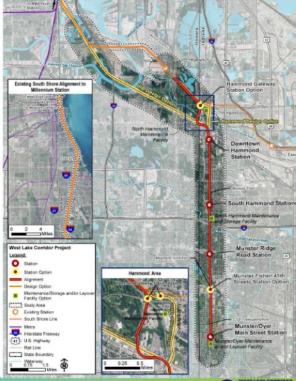

# West Lake Project Overview

- 9-Mile Extension of Existing South Shore Line (SSL)
- 24 Trains per Weekday and Weekend Service
- 4 Stations in Hammond, Munster, and Dyer
- Maintenance Facility
- Options for Alignment, Stations, Maintenance and Layover Facilities

# Alternative Options

- Indiana Harbor Belt (IHB) Alignment
- Hammond Design Option Alignment
- Station Options
  - Hammond
  - Munster
- Maintenance Facility
  - Hammond 2 sites
  - Munster/Dyer
- Layover Facility
  - Munster/Dyer

- 9-mile southern extension of SSL between Dyer and Hammond, Indiana;
- 12 trains per weekday between Dyer and Downtown Chicago;
- 4 stations in Hammond, Munster, and Dyer; and
- Maintenance facility to store and maintain vehicles.