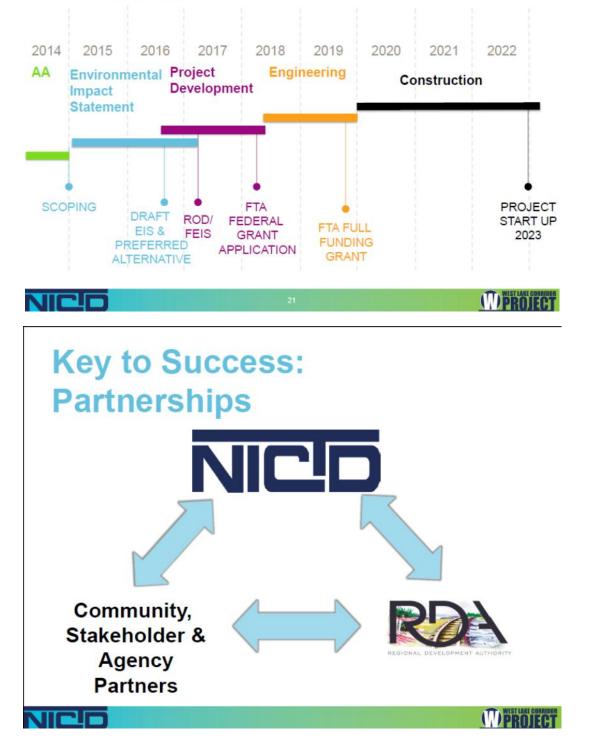

#### Key Milestones:

- EIS Process:
- Engineering and Construction:
- Project Completion:
- 2014 to 2016 2016 to 2023 2023

#### Q6. WHAT IS THE LENGTH OF TIME EXPECTED TO COMPLETE THIS STUDY AND OVERALL PROJECT?

- A. Following are the key milestones and schedule for the environmental review process, as well as the overall project:
  - a. **DEIS:** The Draft Environmental Impact Statement is expected to be completed in about 2 years, from fall 2014 to fall 2016.
  - b. FEIS/ROD: Following the comment period on the DEIS, a Final Environmental Impact Statement (FEIS) would be prepared by the FTA and NICTD to complete the environmental review process. The FTA would also issue a Record of Decision (ROD) that states the proposed action, environmental findings, and mitigation requirements. The combined FEIS/ROD would take about 6 months to complete through 2016, depending on the level of comments received on the DEIS.
  - c. Engineering and Construction: The environmental review process would then be followed by more detailed design, engineering, and construction from 2016 to 2023.
  - d. **Project Completion:** Service start-up for the NICTD West Lake Corridor Project is targeted for 2023.