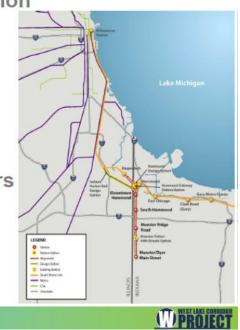

# West Lake Project Overview

- 9-Mile Extension of Existing South Shore Line (SSL)
- 24 Trains per Weekday and Weekend Service
- 4 Stations in Hammond, Munster, and Dyer
- Maintenance Facility
- Options for Alignment, Stations, Maintenance and Layover Facilities

- 9-mile southern extension of SSL between Dyer and Hammond, Indiana;
- 12 trains per weekday between Dyer and Downtown Chicago;
- 4 stations in Hammond, Munster, and Dyer; and
- Maintenance facility to store and maintain vehicles.