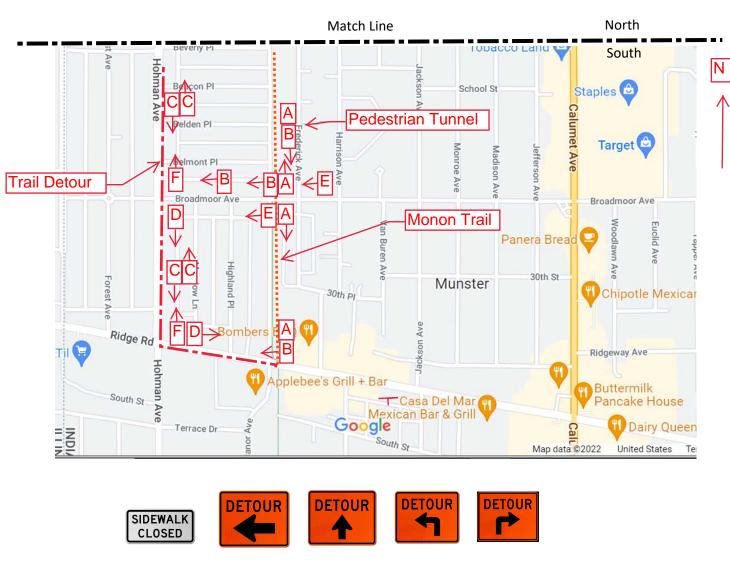

#### Munster

- NIPSCO & Telecommunications Relocations.
- Retaining Wall excavation/framing continues along Manor Ave. North and South of Broadmoor.
  - o Trucking operations through the Town of Munster, minimal impact to vehicular traffic.
- Water main installation along Fisher Street at Monon trail.
- Monon Trail will be closed for the foreseeable future beginning on June 6<sup>th</sup> from Little Calumet River to Ridge Road. (Detour Attached)

### **Monon Trail Closure**

June 6<sup>th</sup> 2022 to June 6<sup>th</sup> 2024