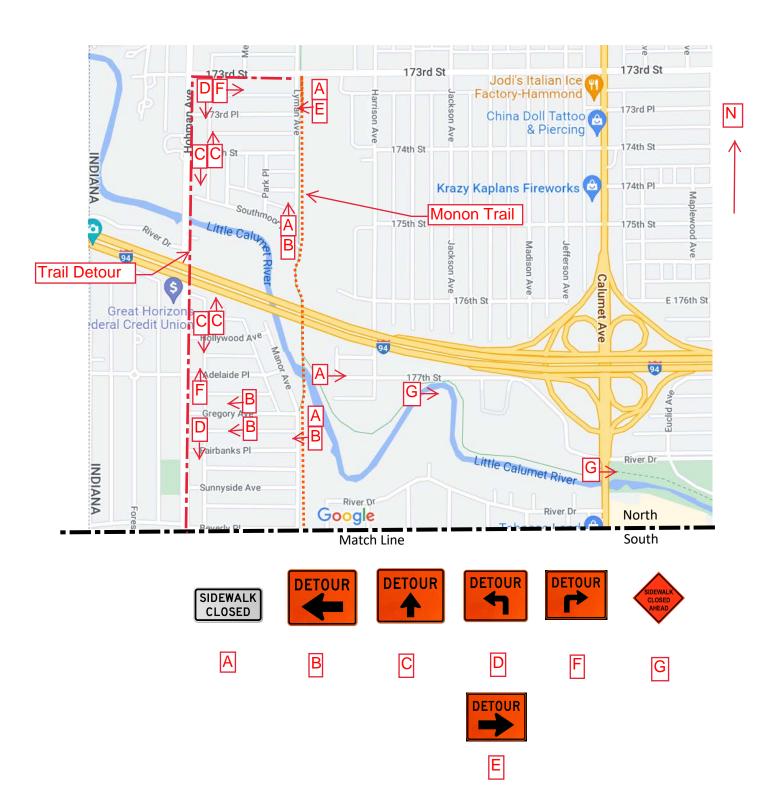

#### Hammond

- Utility Relocation, Sewer & Water
  - Jack and Bore under existing South Shore Line at Brunswick Street.
  - Drainage work at future South Hammond Station.
  - o Drainage installation at
    - Highland/Lyman
    - Kenwood/Blaine
    - 173<sup>rd</sup> Street/Lyman
  - Watermain Relocation at Kenwood Street
    - Roadway/Sidewalk/Monon Trail all closed at intersection.
    - Follow posted detours.
  - Watermain Relocation at 173<sup>rd</sup> Street.
    - Roadway/Sidewalk/Monon Trail all closed at intersection.
    - Follow posted detours.
- Roadway Work
  - Asphalt Paving/Concrete Sidewalk at Kenwood Street
    - Closure ends Sept 16<sup>th</sup>
  - o Asphalt Paving/Concrete Sidewalk at Highland Street
    - Closure ends September 2<sup>nd</sup>.
  - Asphalt Paving/Concrete Sidewalk at 173<sup>rd</sup> Street
    - Closure ends September 9<sup>th</sup>.
- Earthwork
  - Excavation continues at Highland/Lyman and Kenwood/Blaine, and 173<sup>rd</sup>
    Street/Lyman.
    - Trucking operations through City of Hammond roadways, minimal impact to vehicular traffic.
- Substructure Work for Bridges and Elevated Structures
  - Framing of pier structures at Michigan/Hohman.
  - Hanover Street will be permanently closed between Wabash and Sheffield Avenues.
- Monon Trail closed from South end of 173<sup>rd</sup> to Little Calumet River. (Detour attached, this also extends into Munster to Ridge Road)

Closed at Kenwood and Highland, use detours.

## **Monon Trail Closure**

June 6<sup>th</sup> 2022 to June 6<sup>th</sup> 2024