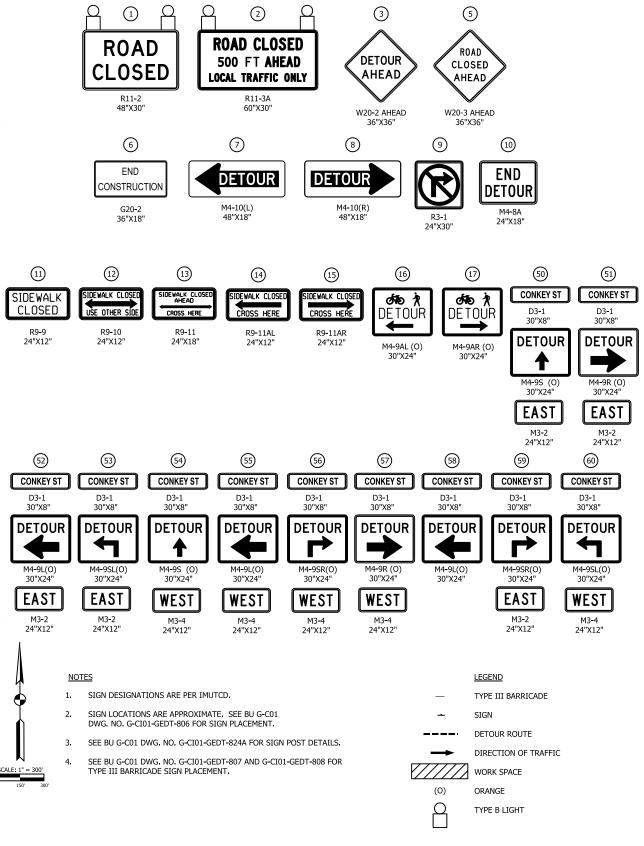

MAINTENANCE OF TRAFFIC **DETOUR PLAN - CONKEY STREET** 

FOR CONSTRUCTION

**FINAL RFC PLANS** 

27 **OF** 205

DATE: 4/26/22

M-CI01-MTPL-04

1

R9-11AL 24"X12"

2

R9-11R 24"X18"

7

3

4

30"X24"

9

(5)

6

SIDEWALK CLOSED R9-9 24"X12"

DETOUR

M4-9S (O) 30"X24"

MONON TRAIL D3-1 36"x8"

M4-9AL (O)

30"X24"

8

MONON TRAIL

D3-1 36"x8"

OND I M4-9AR (O)

30"X24"

MONON TRAIL D3-1 36"x8"

## NOTES

SIGN DESIGNATIONS ARE PER IMUTCD.

SIGN LOCATIONS ARE APPROXIMATE. SEE BU G-C01 DWG. NO. G-C101-GEDT-806 FOR SIGN PLACEMENT.

SEE BU G-C01 DWG, NO. G-C101-GFDT-824A FOR SIGN POST DETAILS.

SEE BU G-C01 DWG. NO. G-CI01-GE BARRICADE SIGN PLACEMENT.

LEGEND

TYPE II BARRICADE

DETOUR ROUTE

WORK SPACE

DIRECTION OF TRAFFIC

ORANGE

F.H. PASCHEN **RAGNAR BENSON** JOINT VENTURE

DATE DESCRIPTION **Jacobs** 