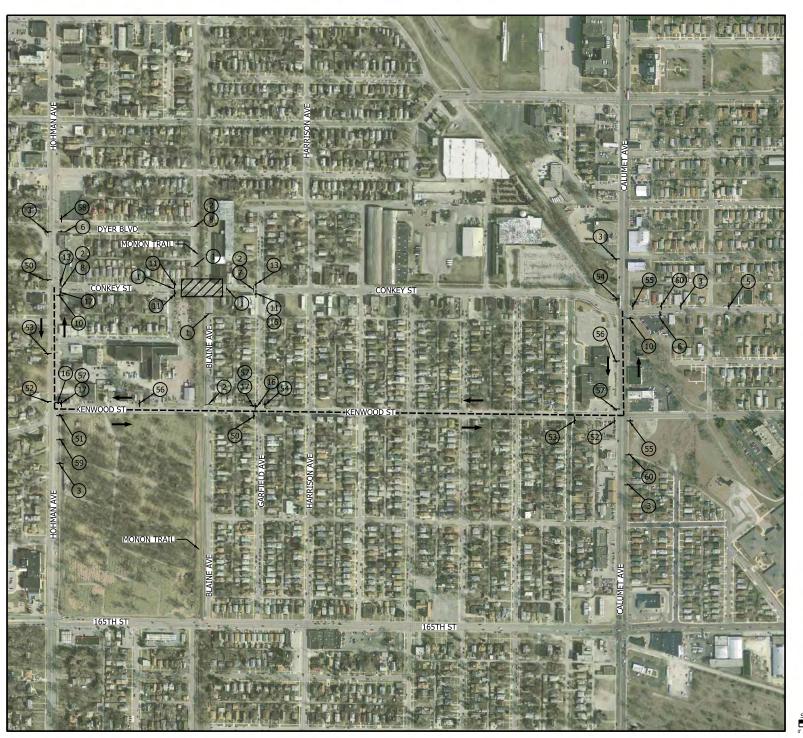

### Hammond

- Utility Relocation, Sewer & Water
  - o Electrical work at future South Hammond Station.
  - Underground Drainage installation at
    - Conkey Street
  - Watermain Relocation at Conkey Street
    - Roadway/Sidewalk/Monon Trail all closed at intersection.
    - Follow posted detours.
- Monon Trail Closure
  - Monon closed from Douglas Street to 173<sup>rd</sup> Street.
- Roadway Work
  - Pouring concrete at future South Hammond Station (173<sup>rd</sup> Street)
    - Trucking operations on 173<sup>rd</sup> Street, minimal impact to vehicular traffic.
- Earthwork
  - Excavation continues at Conkey/Blaine Intersection.
    - Trucking operations through City of Hammond roadways, minimal impact to vehicular traffic.
  - Excavation to begin from Douglas Street to Waltham Street.
    - Trucking operations through City of Hammond roadways, minimal impact to vehicular traffic.
- Future Hammond Station
  - Excavation continues at Future Hammond Station
    - Trucking operations through City of Hammond roadways, minimal impact to vehicular traffic.
  - Removal of existing utilities
  - Installation of underground utilities
  - Hanover Street will be permanently closed between Wabash and Sheffield Avenues.
  - Dearborn at Gostlin Street will be closed permanently.
- Substructure Work for Bridges and Elevated Structures
  - Michigan/Hohman.
    - Lane Restriction at Michigan/Hohman for the week of October 24th

MAINTENANCE OF TRAFFIC **DETOUR PLAN - CONKEY STREET** 

FOR CONSTRUCTION

**FINAL RFC PLANS** 

27 **OF** 205

DATE: 4/26/22

M-CI01-MTPL-04

1

R9-11AL 24"X12"