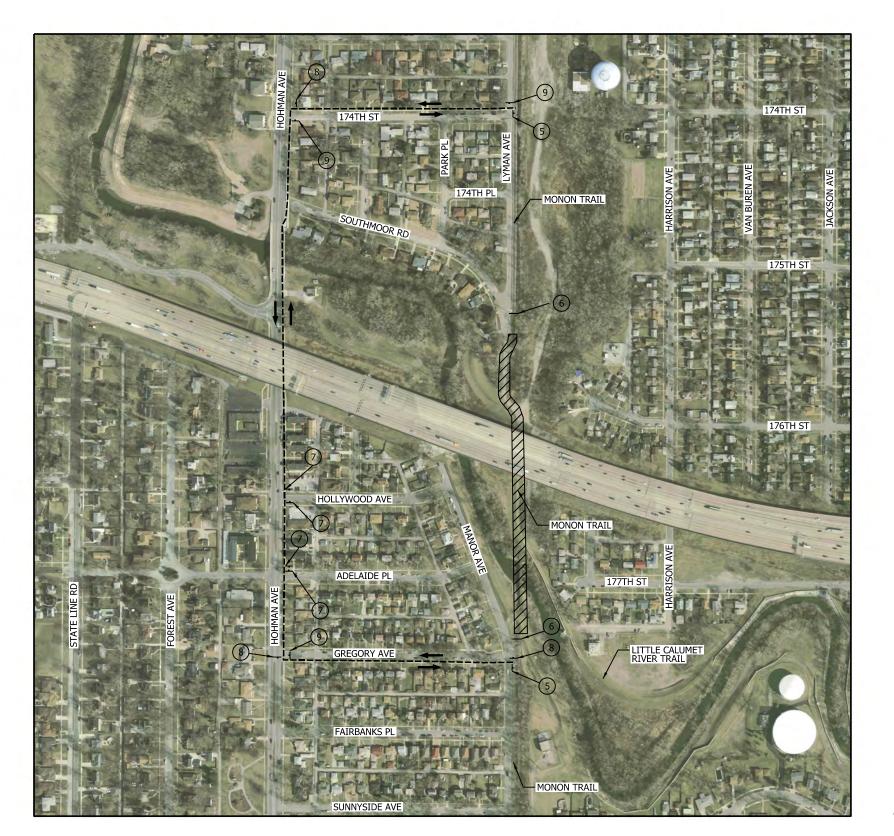

## **Munster**

- NIPSCO & Telecommunications Relocations.
- Retaining Wall excavation/framing continues along Manor Ave. North and South of Broadmoor.
  - o Trucking operations through the Town of Munster, minimal impact to vehicular traffic.
- Monon Trail will be closed for the foreseeable future from Little Calumet River to Ridge Road.
- Utility work near Allison Road beginning the week of 9.12. These relocations will be ongoing.
  - o No impact to vehicular traffic.
- Utility work at Fisher Street
  - o Sidewalk North of Fisher Street is currently removed. Please use the shared-use path South of Fisher Street.
- Structure work at the Little Calumet River.
  - o Trucking operations on Manor Avenue, minimal impact to vehicular traffic.
- Structure work to begin South of Fisher Street.
  - o No impact to vehicular traffic.

MAINTENANCE OF TRAFFIC DETOUR PLAN MONON TRAIL

**FINAL RFC PLANS** 

FOR CONSTRUCTION

31 **OF** 205

M-CI01-MTPL-08