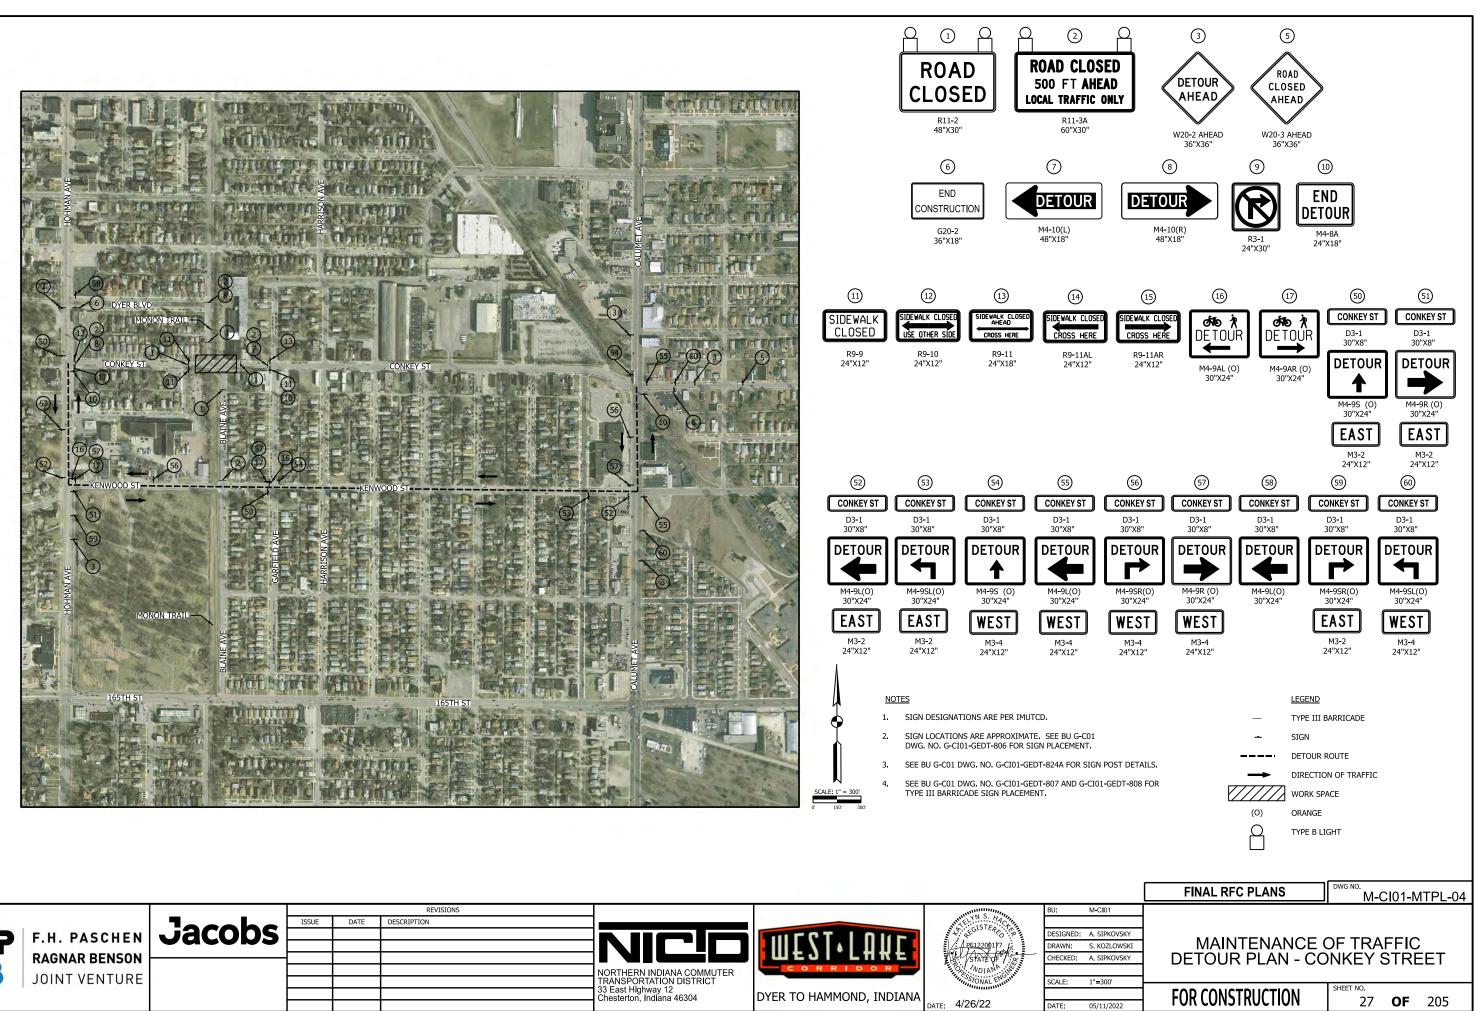

### <u>Hammond</u>

- Utility Relocation, Sewer & Water
  - o Electrical work at future South Hammond Station.
  - Underground Drainage installation at
    - Conkey Street
  - o Watermain Relocation at Conkey Street
    - Roadway/Sidewalk/Monon Trail all closed at intersection.
    - Follow posted detours.
- Monon Trail Closure
  - Monon closed from Douglas Street to 173<sup>rd</sup> Street.
- Roadway Work
  - Pouring concrete at future South Hammond Station (173<sup>rd</sup> Street)
    - Trucking operations on 173<sup>rd</sup> Street, minimal impact to vehicular traffic.
  - Asphalt Paving at future South Hammond Station (173<sup>rd</sup> Street)
    - Trucking operations on 173<sup>rd</sup> Street, minimal impact to vehicular traffic.
  - Curb and Gutter Pour at Conkey street during week of 11/1/22.
    - Intersection closed, please reference attached detour plans.
- Earthwork
  - Excavation continues at Conkey/Blaine Intersection.
    - Trucking operations through City of Hammond roadways, minimal impact to vehicular traffic.
  - Excavation to begin from Douglas Street to Waltham Street.
    - Trucking operations through City of Hammond roadways, minimal impact to vehicular traffic.
- Future Hammond Station
  - $\circ$   $\;$  Excavation continues at Future Hammond Station  $\;$ 
    - Trucking operations through City of Hammond roadways, minimal impact to vehicular traffic.
  - Removal of existing utilities
  - o Installation of underground utilities
  - Hanover Street will be permanently closed between Wabash and Sheffield Avenues.