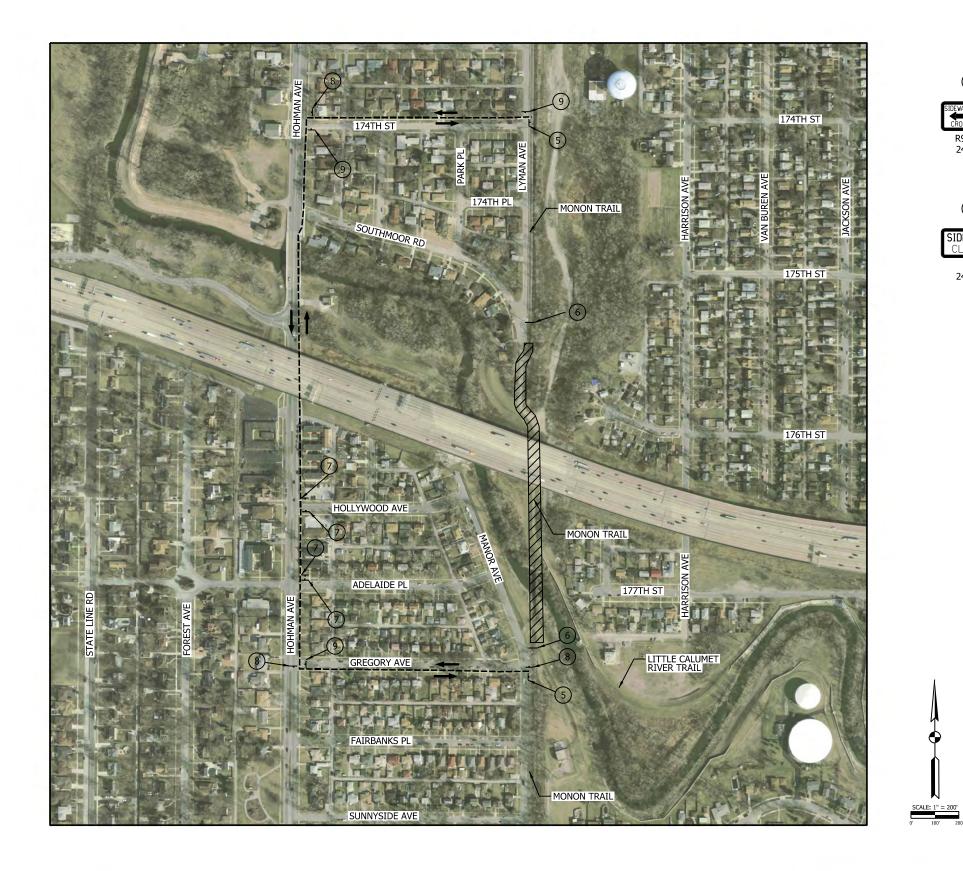

#### <u>Munster</u>

- NIPSCO & Telecommunications Relocations.
- Retaining Wall excavation/framing continues along Manor Ave. North and South of Broadmoor.
  - Trucking operations through the Town of Munster, minimal impact to vehicular traffic.
- Monon Trail will be closed for the foreseeable future from Little Calumet River to Ridge Road.
- Utility work near Allison Road beginning the week of 9.12. These relocations will be ongoing.
  - o No impact to vehicular traffic.
- Utility work at Fisher Street
  - o Sidewalk North of Fisher Street is currently removed. Please use the shared-use path South of Fisher Street.
- Structure work at the Little Calumet River.
  - o Trucking operations on Manor Avenue, minimal impact to vehicular traffic.
- Structure work to begin South of Fisher Street.
  - o No impact to vehicular traffic.
- Site Excavation at Future Munster-Dyer Station.
  - o Trucking operations along Columbia Avenue in Munster.