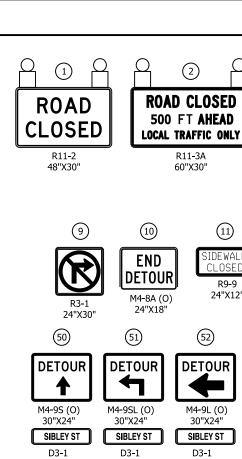

## NOTES

30"X8"

**EAST** 

M3-2

24"X12"

- SIGN DESIGNATIONS ARE PER IMUTCD.
- SIGN LOCATIONS ARE APPROXIMATE. SEE BU G-C01 DWG, NO, G-CI01-GEDT-828 FOR SIGN PLACEMENT,
- SEE BU G-C01 DV/G, NO. G-C101-GFDT-820, G-C101-GFDT-821 AND G-CI01-GEDT-822 FOR SIGN POST DETAILS.
- SEE BU G-C01 DWG, NO, G-C101-GFDT-807 AND G-C101-GFDT-808 FOR TYPE III BARRICADE APPLICATION STANDARDS.
- THE CONTRACTOR SHALL MAINTAIN FREE PASSAGE OF PEDESTRIANS ON ONE SIDE OF SIBLEY STREET WHEN PRACTICABLE.
- THE CONTRACTOR MUST PROVIDE ACCESS TO/FROM THE FIRST BAPTIST CHURCH PROPERTY AND PARKING GARAGE OR MAKE ACCOMODATIONS AGREEABLE TO FIRST BAPTIST CHURCH.

DETOUR ROUTE

DIRECTION OF TRAFFIC

WORK SPACE

ORANGE

TYPE B LIGHT

F.H. PASCHEN **RAGNAR BENSON** JOINT VENTURE

| D. HEALING  | BU:       | N-CI01      |
|-------------|-----------|-------------|
|             |           |             |
| John Co     | DESIGNED: | A. SIPKOVSI |
| 6025 D      | DRAWN:    | S. KOZLOWS  |
| Aratei ~    | CHECKED:  | A. SIPKOVSI |
| LEWGHILLE   |           |             |
| T. ENGLIST. | SCALE:    | 1"=300'     |
| ••-         |           | •           |
|             |           |             |