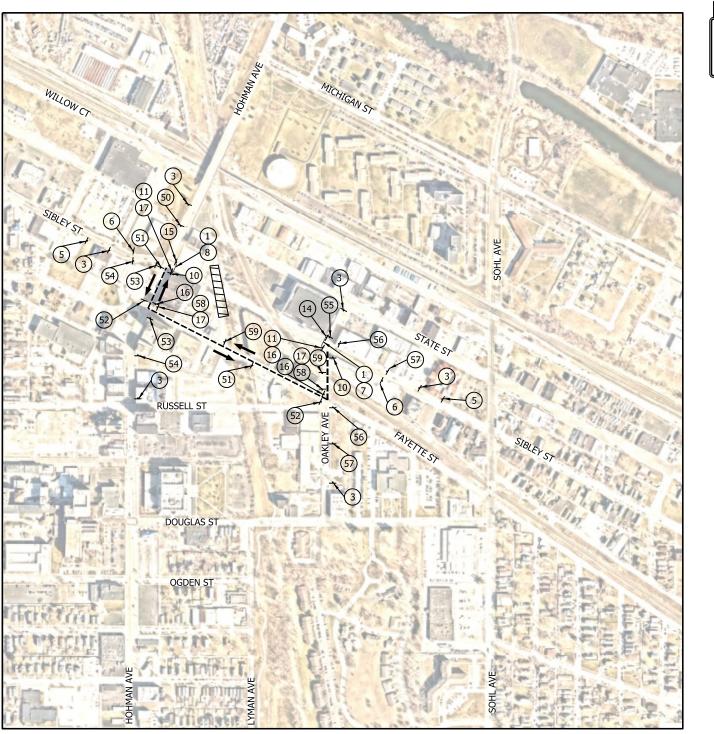

#### Hammond

- Closures
  - Sibley Street/Hohman Avenue
    - Closure Begins on 1/4/2023 through 1/20/2023.
    - See Attached Detour.
- Utility Relocation, Sewer & Water
  - o Drainage Removals/Installation
    - Sibley Street (Between Hohman Avenue and First Baptist Church)
      - Working on the closed State Street intersection
      - Follow Posted Detours
    - Future Hammond Gateway Station
      - No impact to vehicular traffic
- Retaining Wall Between Sibley Street and Fayette Street
  - o Receiving Modular Concrete Blocks
    - Trucking Operations through City of Hammond roadways, minimal impact to vehicular traffic.
  - Setting and Backfilling Concrete Blocks
- Monon Trail Closure
  - o Monon closed from Douglas Street to Little Calumet River
  - No connection to Lackawanna Trail.
- Hanover Street will be permanently closed between Wabash and Sheffield Avenues.
- Dearborn at Gostlin Street will be closed permanently.
- Substructure Work for Bridges, Elevated Structures, and Retaining Walls
  - o Michigan/Hohman.
    - Forming Bridge Abutments
    - Driving Production Pile
    - Setting Steel
  - Blaine Avenue Retaining Wall
    - Earth excavation and wall construction between Kenwood and 165<sup>th</sup>
      Street
    - On-going through weeks of January 3<sup>rd</sup> and January 9<sup>th</sup>.

## NOTES

30"X8"

**EAST** 

M3-2

24"X12"

- SIGN DESIGNATIONS ARE PER IMUTCD.
- SIGN LOCATIONS ARE APPROXIMATE. SEE BU G-C01 DWG, NO, G-CI01-GEDT-828 FOR SIGN PLACEMENT,
- SEE BU G-C01 DV/G, NO. G-C101-GFDT-820, G-C101-GFDT-821 AND G-CI01-GEDT-822 FOR SIGN POST DETAILS.
- SEE BU G-C01 DWG, NO, G-C101-GFDT-807 AND G-C101-GFDT-808 FOR TYPE III BARRICADE APPLICATION STANDARDS.
- THE CONTRACTOR SHALL MAINTAIN FREE PASSAGE OF PEDESTRIANS ON ONE SIDE OF SIBLEY STREET WHEN PRACTICABLE.
- THE CONTRACTOR MUST PROVIDE ACCESS TO/FROM THE FIRST BAPTIST CHURCH PROPERTY AND PARKING GARAGE OR MAKE ACCOMODATIONS AGREEABLE TO FIRST BAPTIST CHURCH.

DETOUR ROUTE

DIRECTION OF TRAFFIC

WORK SPACE

ORANGE

TYPE B LIGHT

F.H. PASCHEN **RAGNAR BENSON** JOINT VENTURE

| D. HEALING  | BU:       | N-CI01      |
|-------------|-----------|-------------|
|             |           |             |
| John Co     | DESIGNED: | A. SIPKOVSI |
| 6025 D      | DRAWN:    | S. KOZLOWS  |
| Aratei ~    | CHECKED:  | A. SIPKOVSI |
| LEWGHILLE   |           |             |
| T. ENGLIST. | SCALE:    | 1"=300'     |
| ••-         |           | •           |
|             |           |             |

MAINTENANCE OF TRAFFIC DETOUR PLAN - SIBLEY STREET

FOR CONSTRUCTION

**FINAL RFC PLANS** 

N-CI01-MTPL-04

14 **OF** 78