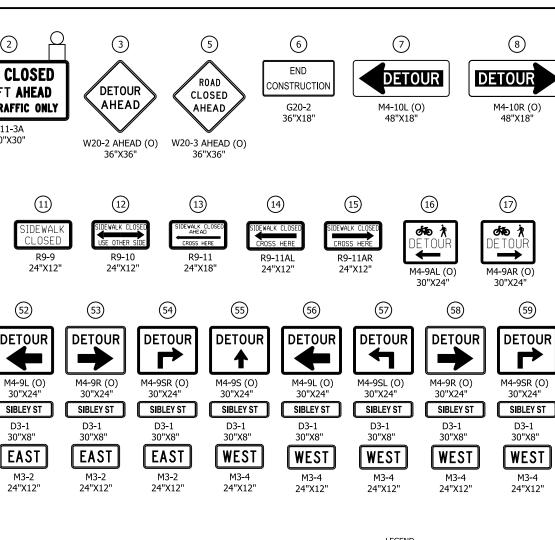

## NOTES

30"X8"

**EAST** 

M3-2

24"X12"

- SIGN DESIGNATIONS ARE PER IMUTCD.
- SIGN LOCATIONS ARE APPROXIMATE. SEE BU G-C01 DWG, NO, G-CI01-GEDT-828 FOR SIGN PLACEMENT,
- SEE BU G-C01 DV/G, NO. G-C101-GFDT-820, G-C101-GFDT-821 AND G-CI01-GEDT-822 FOR SIGN POST DETAILS.
- SEE BU G-C01 DWG, NO, G-C101-GFDT-807 AND G-C101-GFDT-808 FOR TYPE III BARRICADE APPLICATION STANDARDS.
- THE CONTRACTOR SHALL MAINTAIN FREE PASSAGE OF PEDESTRIANS ON ONE SIDE OF SIBLEY STREET WHEN PRACTICABLE.
- THE CONTRACTOR MUST PROVIDE ACCESS TO/FROM THE FIRST BAPTIST CHURCH PROPERTY AND PARKING GARAGE OR MAKE ACCOMODATIONS AGREEABLE TO FIRST BAPTIST CHURCH.

DETOUR ROUTE

DIRECTION OF TRAFFIC

WORK SPACE

ORANGE

TYPE B LIGHT

F.H. PASCHEN **RAGNAR BENSON** JOINT VENTURE

| D. HEALING  | BU:       | N-CI01      |
|-------------|-----------|-------------|
|             |           |             |
| John Co     | DESIGNED: | A. SIPKOVSI |
| 6025 D      | DRAWN:    | S. KOZLOWS  |
| Aratei ~    | CHECKED:  | A. SIPKOVSI |
| LEWGHILLE   |           |             |
| T. ENGLIST. | SCALE:    | 1"=300'     |
| ••-         |           | •           |
|             |           |             |