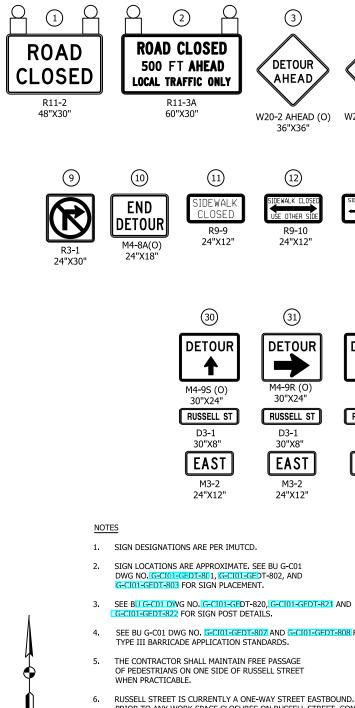

## Week of 4.17.2023 & 4.24.2023

<u>Hammond</u>

- Closures
  - o Russel Street (between Hohman Avenue and Lyman Avenue)
    - Closure is currently active.
    - See Attached Detour.
  - o 165<sup>th</sup> Street
    - Traffic has been detoured to North half of 165<sup>th</sup> with one lane in East/West direction.
      - Please see attached lane closure details.
- Utility Relocation, Sewer & Water
  - Drainage Removals/Installation
    - Future Hammond Gateway Station
      - O No impact to vehicular traffic
- Retaining Wall Between Fayette and Douglas Street
  - o Receiving Modular Concrete Blocks
    - Trucking Operations through City of Hammond roadways, minimal impact to vehicular traffic.
  - Framing for concrete.
  - Setting and Backfilling Concrete Blocks
- Retaining Wall at Blaine between 165<sup>th</sup> Street and Kenwood Street
  - $\circ$   $\,$  Curb being poured along Blaine Avenue from Kenwood to 165  $^{\text{th.}}$
  - Guardrail installation to follow.
- Monon Trail Closure
  - Monon closed from Douglas Street to Little Calumet River.
    - Closed indefinitely until rail operation has been complete.
  - No connection to Lackawanna Trail.
- Hanover Street will be permanently closed between Wabash and Sheffield Avenues.
- Dearborn at Gostlin Street will be closed permanently.
- Substructure Work for Bridges, Elevated Structures, and Retaining Walls
  - o Parkway near Michigan Avenue and Hohman Avenue
    - Steel Erection for Bridge Structures over Sibley Street

- RUSSELL STREET IS CURRENTLY A ONE-WAY STREET EASTBOUND. PRIOR TO ANY WORK SPACE CLOSURES ON RUSSELL STREET, CON TWO-WAY AND PLACE THE PROPOSED SIGNS AS SHOWN ON THE 'SIGNING AND PAVEMENT MARKING' PLAN FOR RUSSELL STREET ON DWG NOS. N-CI05-RDSN-02, N-CI05-RDSN-04
- 7. LYMAN AVENUE IS THE ONLY OUTLET FROM THE FEDERAL PLAZA SEE DWG NOS. N-CI05-MTPL-07 AND N-CI05-MTPL-08 FOR LOT DE