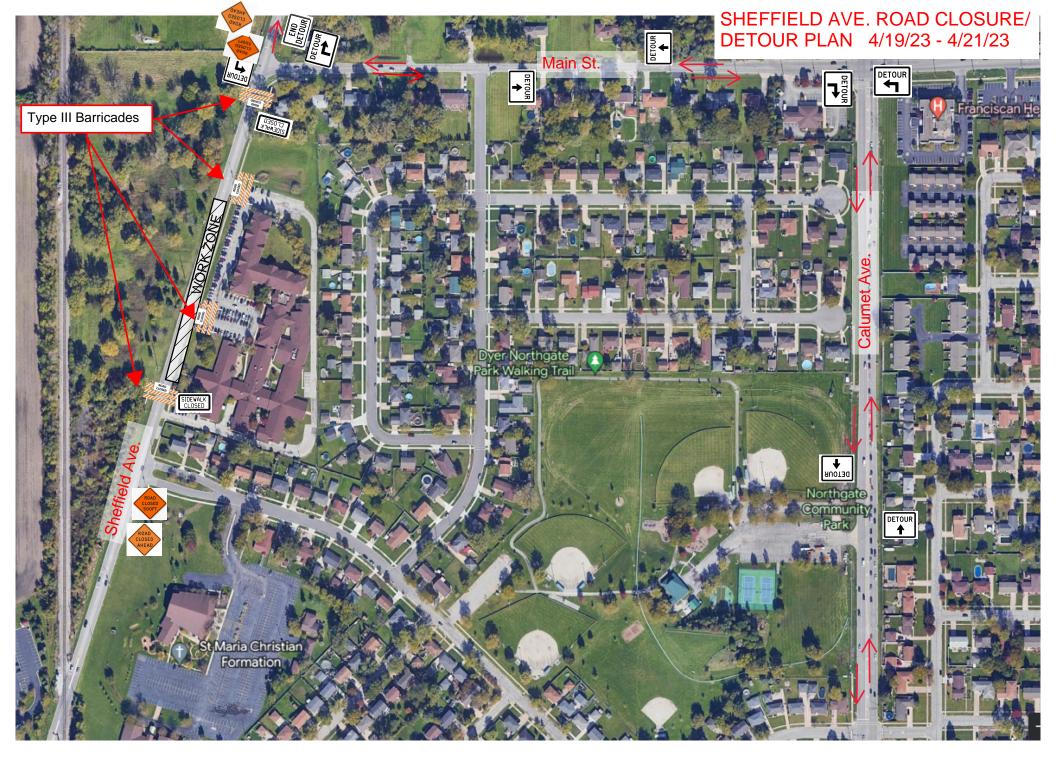

## <u>Dyer</u>

- Closures
  - Sheffield Ave closed from 4/19/2023 4/21/2023 between Main Street and entrance of Dyer Nursing and Rehabilitation Center
    - Detour for through traffic will be 213<sup>th</sup> Street to Calumet Avenue to Main Street.
    - See attached detour.