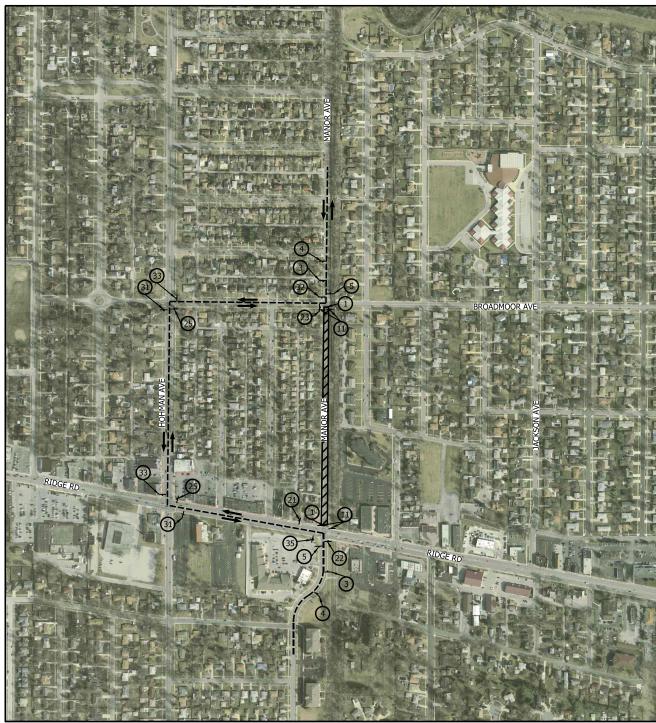

#### <u>Munster</u>

- Closures
  - o Fisher Street
    - Closure begins on March 27<sup>th</sup> April 30<sup>th</sup>.
    - See attached detour.
  - o Manor Avenue (Broadmoor Avenue Ridge Road)
    - Closure begins on April 17<sup>th</sup> April 28<sup>th</sup>
    - See attached detour.
- NIPSCO & Telecommunications Relocations.
- Retaining Wall between Little Calumet River and Broadmoor
  - o Retaining Wall excavation/framing/pouring continues along Manor Ave. North and South of Broadmoor.
  - Trucking operations through the Town of Munster, minimal impact to vehicular traffic.
- Monon Trail will be closed for the foreseeable future from Little Calumet River to Fisher
   Street
  - o Closure will last until rail operation is complete from Fisher-Ridge.
  - o Closure will last until retaining walls are complete from Ridge to Little Calumet.
- Ongoing underground utility installation through mid-April.
- Structure work at the Little Calumet River.
  - o Trucking operations on Manor Avenue, minimal impact to vehicular traffic.
- Station Work
  - o Munster-Ridge station
- Utility Relocation: Storm, Sanitary & Water
  - o Drainage Installation near retaining wall between Broadmoor and Little Calumet River.
  - o Drainage Installation between Fisher Street and Ridge Road along Monon Trail
    - No impact to vehicular traffic
  - o Drainage Installation near CSX track and Superior Avenue.
    - No impact to vehicular traffic