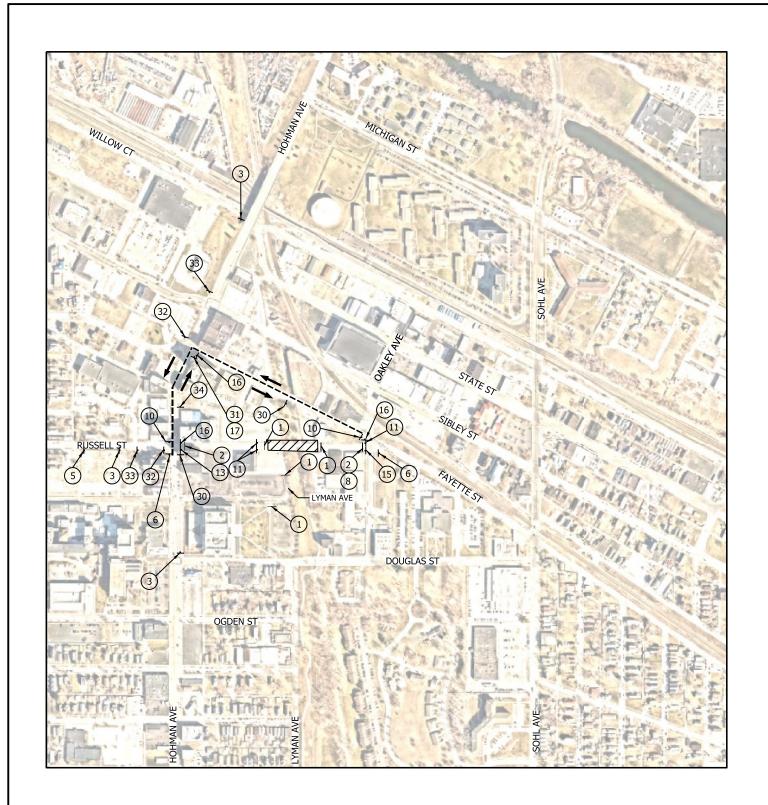

## Week of 4.17.2023 & 4.24.2023

<u>Hammond</u>

- Closures
  - o Russel Street (between Hohman Avenue and Lyman Avenue)
    - Closure is currently active.
    - See Attached Detour.
  - o 165<sup>th</sup> Street
    - Traffic has been detoured to North half of 165<sup>th</sup> with one lane in East/West direction.
      - Please see attached lane closure details.
- Utility Relocation, Sewer & Water
  - Drainage Removals/Installation
    - Future Hammond Gateway Station
      - O No impact to vehicular traffic
- Retaining Wall Between Fayette and Douglas Street
  - o Receiving Modular Concrete Blocks
    - Trucking Operations through City of Hammond roadways, minimal impact to vehicular traffic.
  - Framing for concrete.
  - Setting and Backfilling Concrete Blocks
- Retaining Wall at Blaine between 165<sup>th</sup> Street and Kenwood Street
  - $\circ$   $\,$  Curb being poured along Blaine Avenue from Kenwood to 165  $^{\text{th.}}$
  - Guardrail installation to follow.
- Monon Trail Closure
  - Monon closed from Douglas Street to Little Calumet River.
    - Closed indefinitely until rail operation has been complete.
  - No connection to Lackawanna Trail.
- Hanover Street will be permanently closed between Wabash and Sheffield Avenues.
- Dearborn at Gostlin Street will be closed permanently.
- Substructure Work for Bridges, Elevated Structures, and Retaining Walls
  - o Parkway near Michigan Avenue and Hohman Avenue
    - Steel Erection for Bridge Structures over Sibley Street

- RUSSELL STREET IS CURRENTLY A ONE-WAY STREET EASTBOUND. PRIOR TO ANY WORK SPACE CLOSURES ON RUSSELL STREET, CON TWO-WAY AND PLACE THE PROPOSED SIGNS AS SHOWN ON THE 'SIGNING AND PAVEMENT MARKING' PLAN FOR RUSSELL STREET ON DWG NOS. N-CI05-RDSN-02, N-CI05-RDSN-04
- 7. LYMAN AVENUE IS THE ONLY OUTLET FROM THE FEDERAL PLAZA SEE DWG NOS. N-CI05-MTPL-07 AND N-CI05-MTPL-08 FOR LOT DE