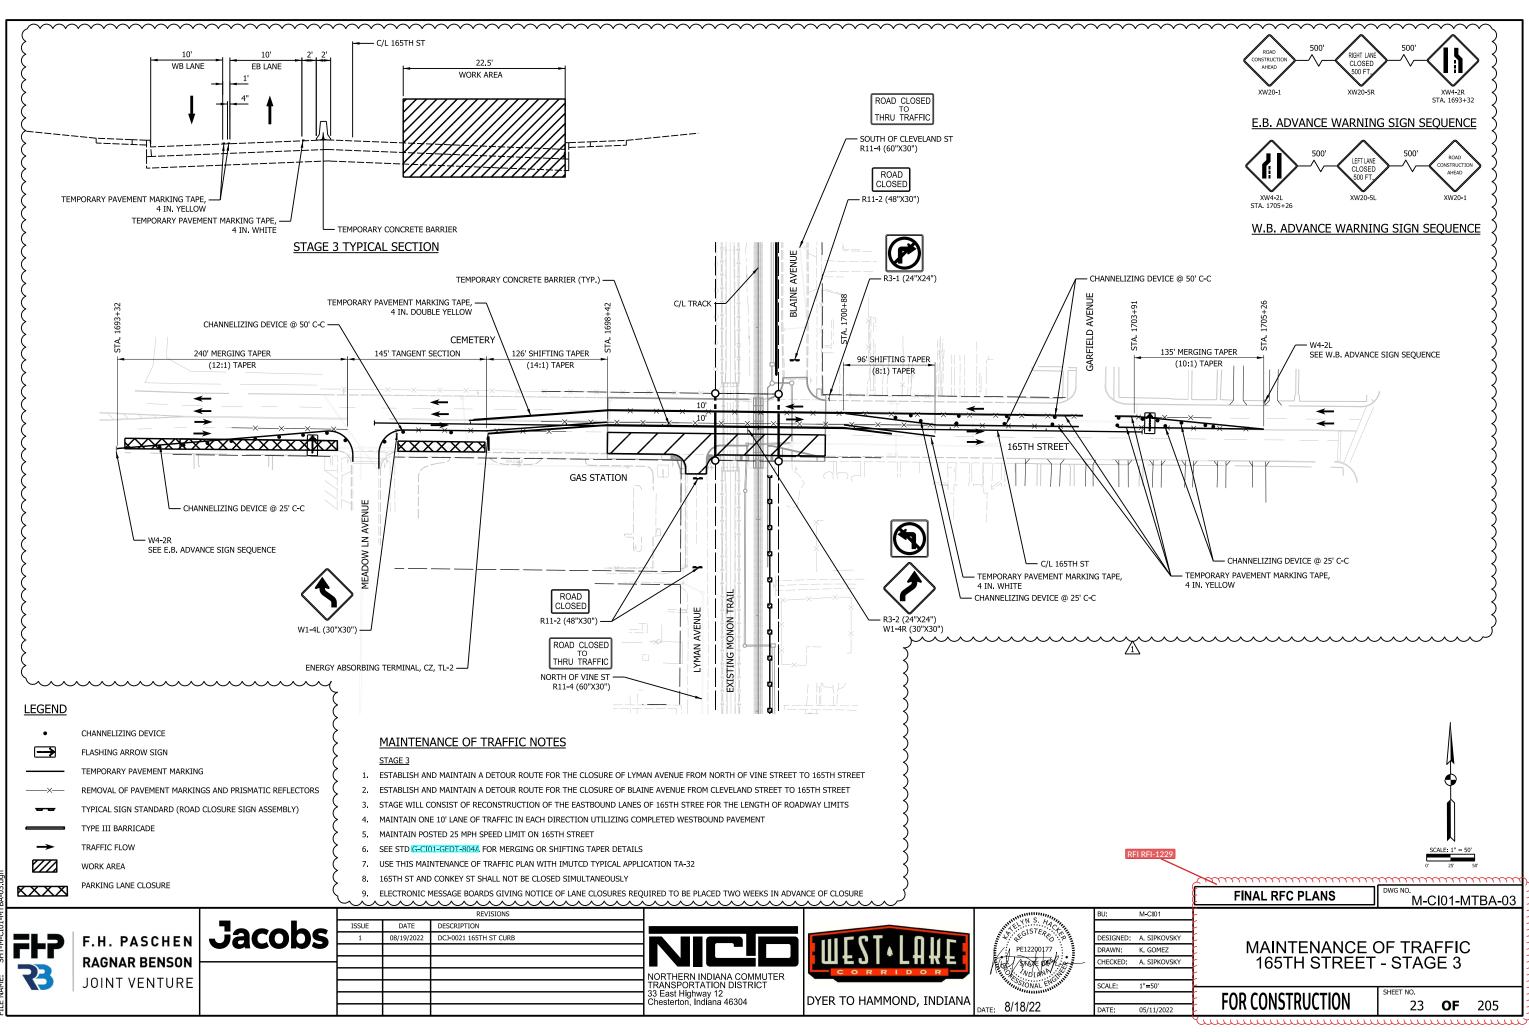

## Week of 4.17.2023 & 4.24.2023

<u>Hammond</u>

- Closures
  - o Russel Street (between Hohman Avenue and Lyman Avenue)
    - Closure is currently active.
    - See Attached Detour.
  - o 165<sup>th</sup> Street
    - Traffic has been detoured to North half of 165<sup>th</sup> with one lane in East/West direction.
      - Please see attached lane closure details.
- Utility Relocation, Sewer & Water
  - Drainage Removals/Installation
    - Future Hammond Gateway Station
      - O No impact to vehicular traffic
- Retaining Wall Between Fayette and Douglas Street
  - o Receiving Modular Concrete Blocks
    - Trucking Operations through City of Hammond roadways, minimal impact to vehicular traffic.
  - Framing for concrete.
  - Setting and Backfilling Concrete Blocks
- Retaining Wall at Blaine between 165<sup>th</sup> Street and Kenwood Street
  - $\circ$   $\,$  Curb being poured along Blaine Avenue from Kenwood to 165  $^{\text{th.}}$
  - Guardrail installation to follow.
- Monon Trail Closure
  - Monon closed from Douglas Street to Little Calumet River.
    - Closed indefinitely until rail operation has been complete.
  - No connection to Lackawanna Trail.
- Hanover Street will be permanently closed between Wabash and Sheffield Avenues.
- Dearborn at Gostlin Street will be closed permanently.
- Substructure Work for Bridges, Elevated Structures, and Retaining Walls
  - o Parkway near Michigan Avenue and Hohman Avenue
    - Steel Erection for Bridge Structures over Sibley Street