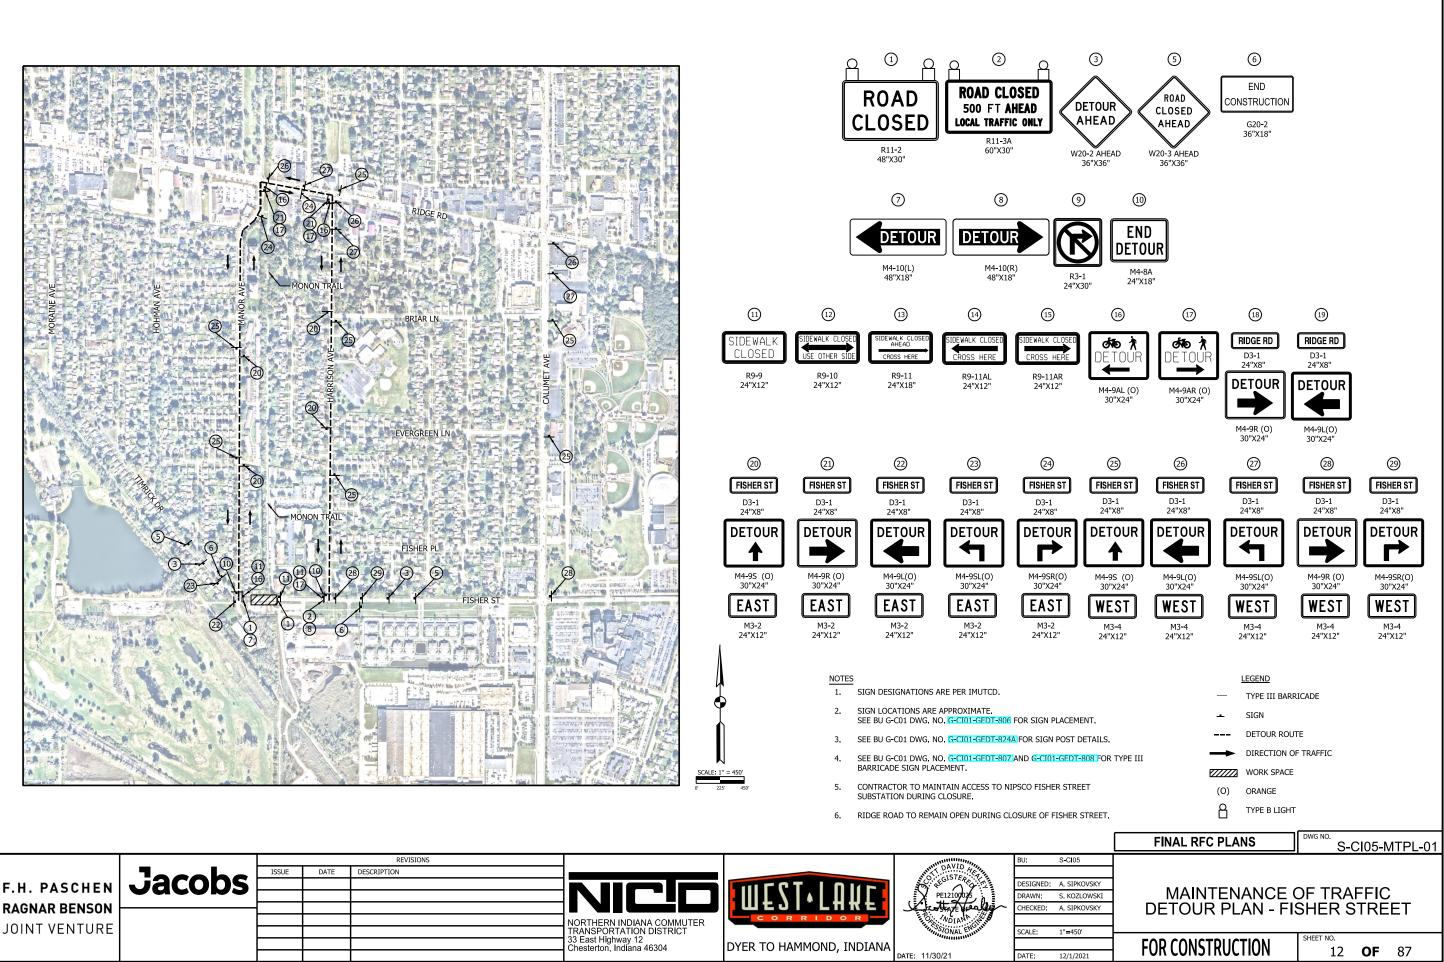

#### <u>Munster</u>

- Closures
  - o Fisher Street
    - Closure begins on March 27<sup>th</sup> April 30<sup>th</sup>.
    - See attached detour.
  - o Manor Avenue (Broadmoor Avenue Ridge Road)
    - Closure begins on April 17<sup>th</sup> April 28<sup>th</sup>
    - See attached detour.
- NIPSCO & Telecommunications Relocations.
- Retaining Wall between Little Calumet River and Broadmoor
  - o Retaining Wall excavation/framing/pouring continues along Manor Ave. North and South of Broadmoor.
  - Trucking operations through the Town of Munster, minimal impact to vehicular traffic.
- Monon Trail will be closed for the foreseeable future from Little Calumet River to Fisher
   Street
  - o Closure will last until rail operation is complete from Fisher-Ridge.
  - o Closure will last until retaining walls are complete from Ridge to Little Calumet.
- Ongoing underground utility installation through mid-April.
- Structure work at the Little Calumet River.
  - o Trucking operations on Manor Avenue, minimal impact to vehicular traffic.
- Station Work
  - o Munster-Ridge station
- Utility Relocation: Storm, Sanitary & Water
  - o Drainage Installation near retaining wall between Broadmoor and Little Calumet River.
  - o Drainage Installation between Fisher Street and Ridge Road along Monon Trail
    - No impact to vehicular traffic
  - o Drainage Installation near CSX track and Superior Avenue.
    - No impact to vehicular traffic