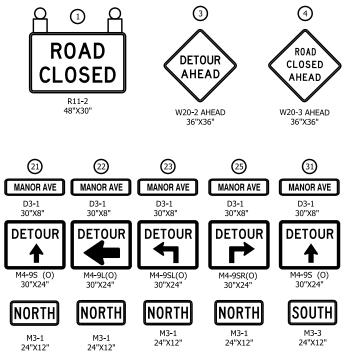

#### <u>Munster</u>

- Closures
  - o Fisher Street
    - Closure begins on March 27<sup>th</sup> April 30<sup>th</sup>.
    - See attached detour.
  - o Manor Avenue (Broadmoor Avenue Ridge Road)
    - Closure begins on April 17<sup>th</sup> April 28<sup>th</sup>
    - See attached detour.
- NIPSCO & Telecommunications Relocations.
- Retaining Wall between Little Calumet River and Broadmoor
  - o Retaining Wall excavation/framing/pouring continues along Manor Ave. North and South of Broadmoor.
  - Trucking operations through the Town of Munster, minimal impact to vehicular traffic.
- Monon Trail will be closed for the foreseeable future from Little Calumet River to Fisher
   Street
  - o Closure will last until rail operation is complete from Fisher-Ridge.
  - o Closure will last until retaining walls are complete from Ridge to Little Calumet.
- Ongoing underground utility installation through mid-April.
- Structure work at the Little Calumet River.
  - o Trucking operations on Manor Avenue, minimal impact to vehicular traffic.
- Station Work
  - o Munster-Ridge station
- Utility Relocation: Storm, Sanitary & Water
  - o Drainage Installation near retaining wall between Broadmoor and Little Calumet River.
  - o Drainage Installation between Fisher Street and Ridge Road along Monon Trail
    - No impact to vehicular traffic
  - o Drainage Installation near CSX track and Superior Avenue.
    - No impact to vehicular traffic