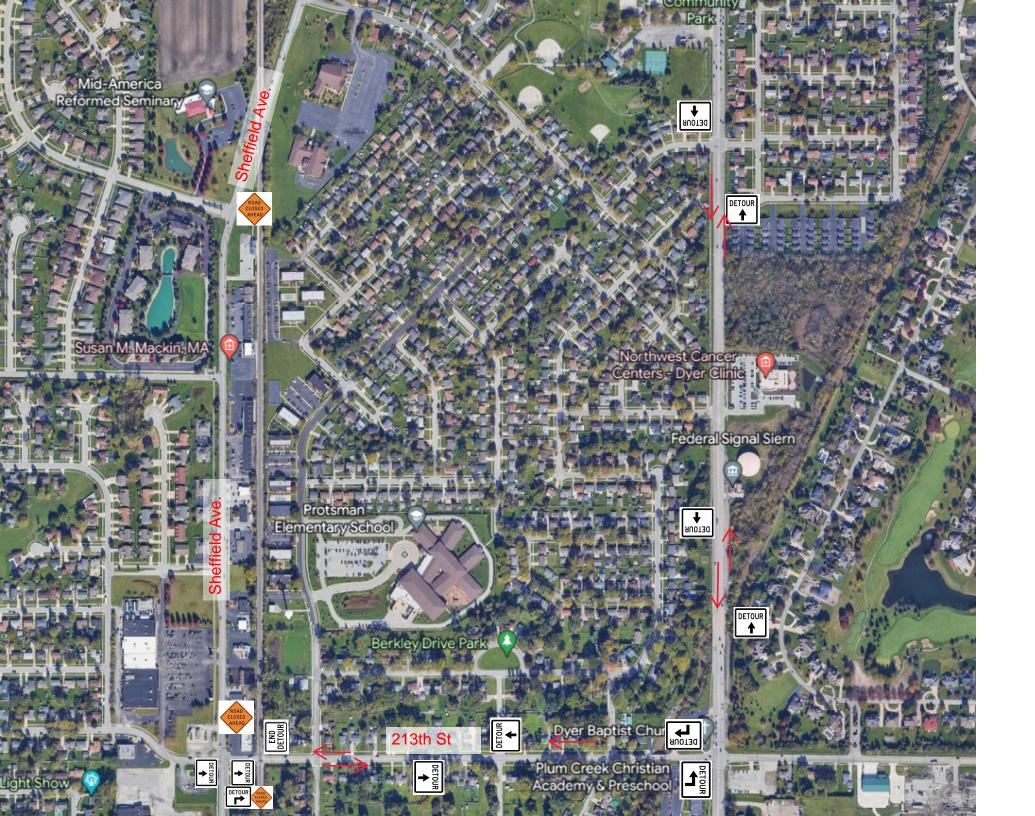

## <u>Dyer</u>

- Closures
  - Sheffield Ave closed from 4/19/2023 4/21/2023 between Main Street and entrance of Dyer Nursing and Rehabilitation Center
    - Detour for through traffic will be 213<sup>th</sup> Street to Calumet Avenue to Main Street.
    - See attached detour.