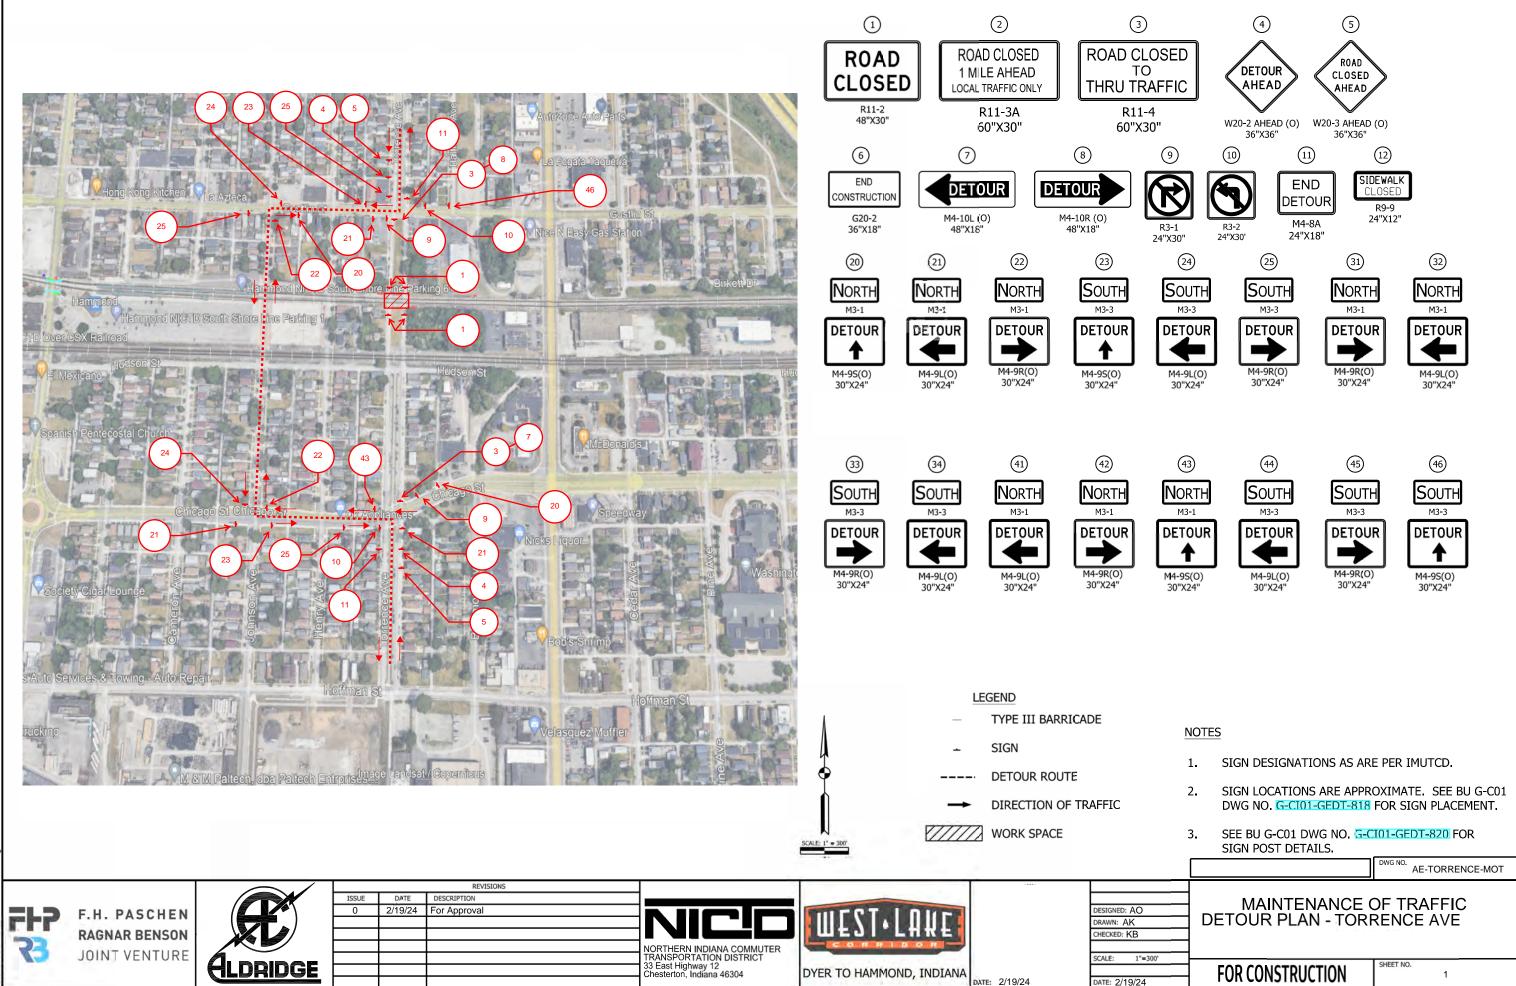

## Week of 2.26.2024 & 3.4.2024

<u>Hammond</u>

- Closures
  - o Russel Street (between Hohman Avenue and Lyman Avenue)
    - Russel Street is closed at West Lake Corridor
    - Follow posted detour.
  - o State Street
    - Closure is currently active.
    - Willow Court is open.
  - Johnson St. Grade Crossing at existing SSL
    - 2/26/2024 3/3/2024
    - See attached detour and follow detour.
  - Henry St. Grade Crossing at existing SSL
    - Future closure from 3/4/2024 3/10/2024
    - See attached detour and follow detour.
  - Torrence Ave. Grade Crossing at existing SSL
    - Future closure from 3/11/2024 3/17/2024
    - See attached detour and follow detour.
  - Calumet Ave. Grade Crossing at existing SSL.
    - Future closure from 3/18/2024 3/25/2024
    - Closure details will be provided with next update.
- Utility Relocation, Sewer & Water
  - o Utility Installation
    - Future Hammond Gateway Station
      - No impact to vehicular traffic
- Monon Trail Closure
  - $\circ$   $\,$  Monon closed from 173^{rd} Street to Little Calumet River  $\,$ 
    - Closed indefinitely until rail operation has been completed/pedestrian bridge is installed.
    - No connection to Lackawanna Trail.
- Rail Construction
  - Track work ongoing from Little Calumet River to 173<sup>rd</sup> Street.
    - No impact to vehicular. Equipment will cross intersections with roadway flagger.