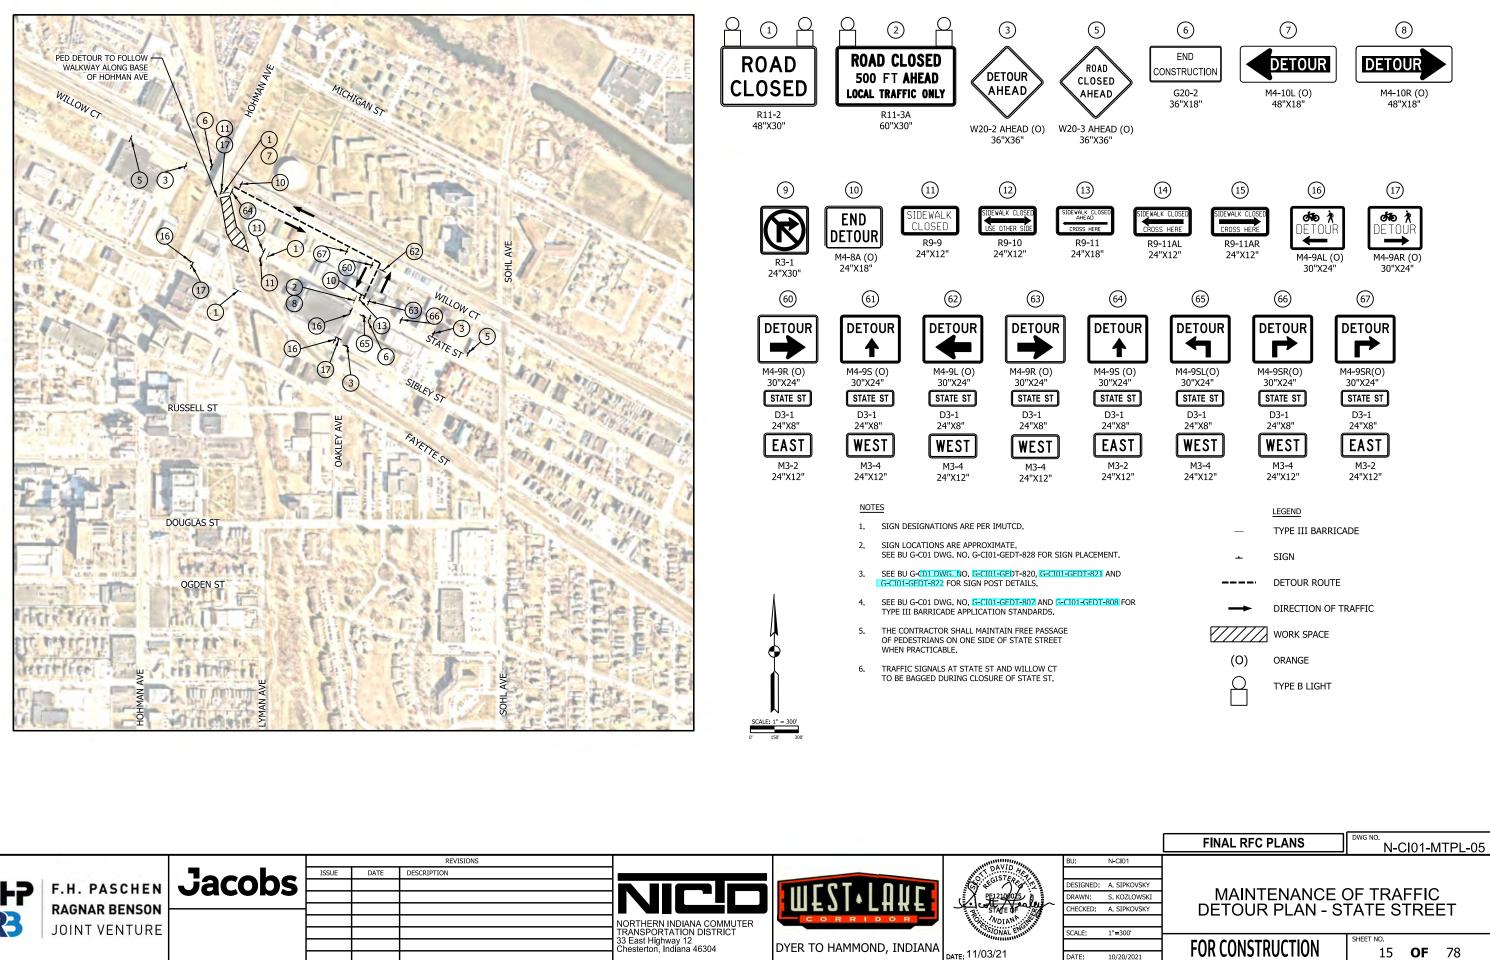

## Week of 2.26.2024 & 3.4.2024

<u>Hammond</u>

- Closures
  - o Russel Street (between Hohman Avenue and Lyman Avenue)
    - Russel Street is closed at West Lake Corridor
    - Follow posted detour.
  - o State Street
    - Closure is currently active.
    - Willow Court is open.
  - Johnson St. Grade Crossing at existing SSL
    - 2/26/2024 3/3/2024
    - See attached detour and follow detour.
  - Henry St. Grade Crossing at existing SSL
    - Future closure from 3/4/2024 3/10/2024
    - See attached detour and follow detour.
  - Torrence Ave. Grade Crossing at existing SSL
    - Future closure from 3/11/2024 3/17/2024
    - See attached detour and follow detour.
  - Calumet Ave. Grade Crossing at existing SSL.
    - Future closure from 3/18/2024 3/25/2024
    - Closure details will be provided with next update.
- Utility Relocation, Sewer & Water
  - o Utility Installation
    - Future Hammond Gateway Station
      - No impact to vehicular traffic
- Monon Trail Closure
  - $\circ$   $\,$  Monon closed from 173^{rd} Street to Little Calumet River  $\,$ 
    - Closed indefinitely until rail operation has been completed/pedestrian bridge is installed.
    - No connection to Lackawanna Trail.
- Rail Construction
  - Track work ongoing from Little Calumet River to 173<sup>rd</sup> Street.
    - No impact to vehicular. Equipment will cross intersections with roadway flagger.

For additional project information please visit: www.nictdwestlake.com or www.fhp-rb.com

- o Track work from Future Hammond Station to Sheffield Ave
  - Contractor working near Sheffield with no vehicular impact.
- Hanover Street will be permanently closed between Wabash and Sheffield Avenues.
- Dearborn at Gostlin Street will be closed permanently.
  - No impact to vehicular traffic.
- Substructure Work for Bridges, Elevated Structures, and Retaining Walls
  - Various Bridges and Elevated Structures are being detailed and waterproofed, with concrete pours to follow.
    - No impact to vehicular traffic.