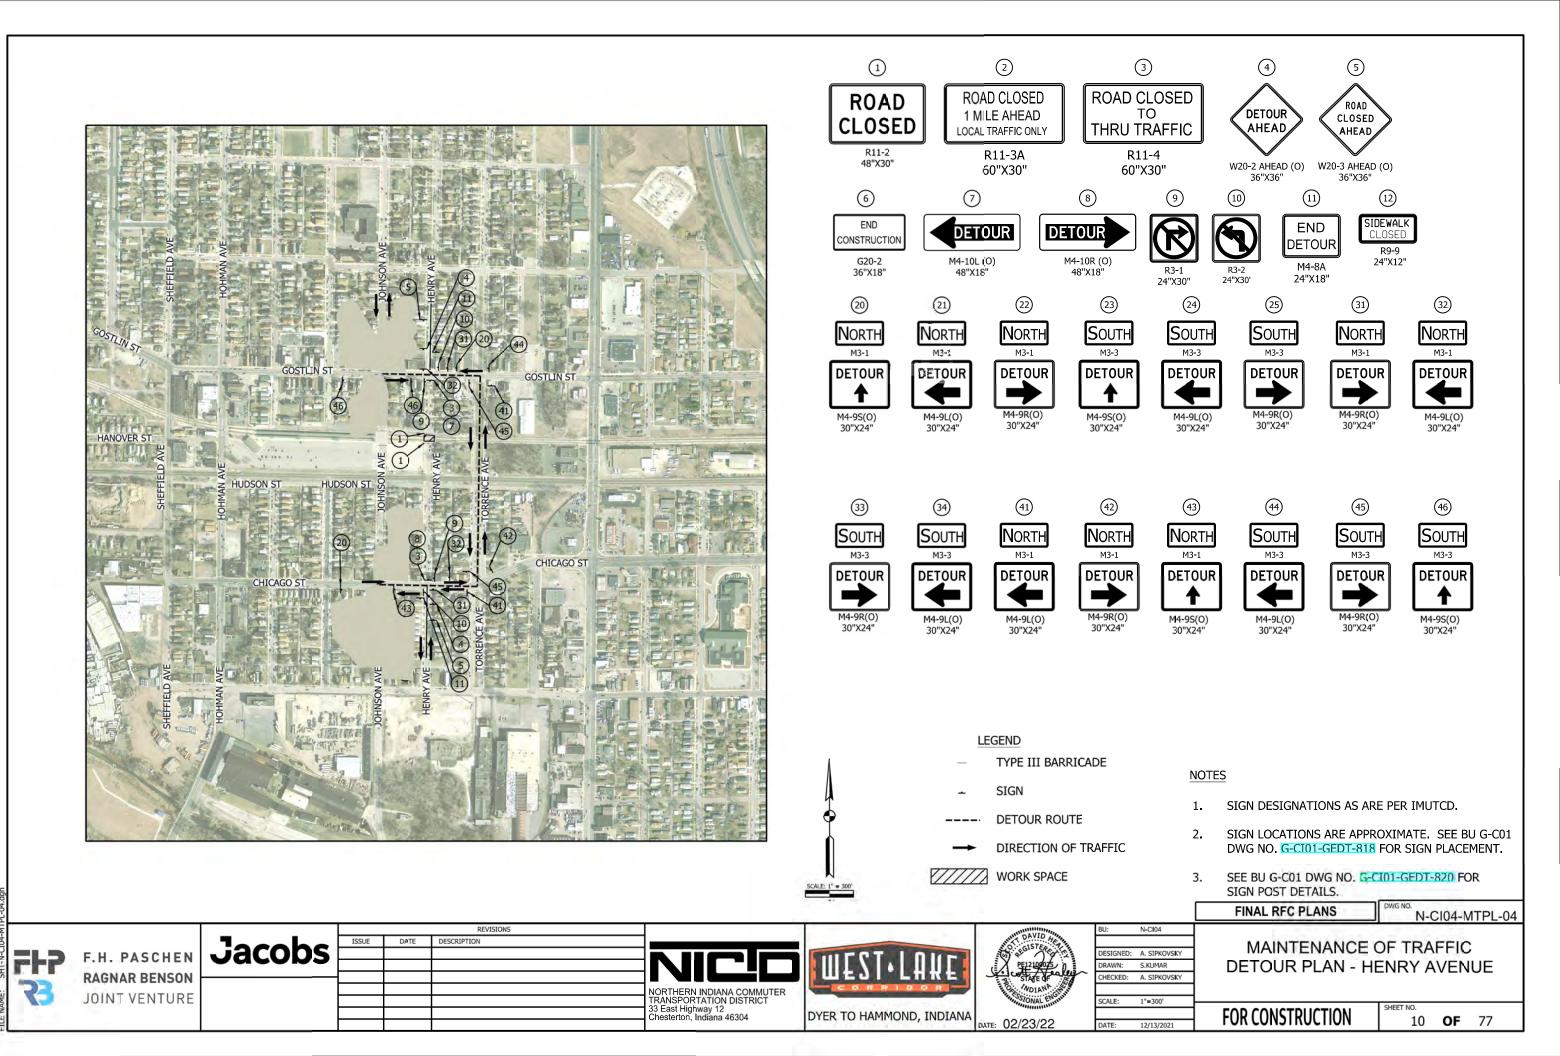

## Week of 2.26.2024 & 3.4.2024

<u>Hammond</u>

- Closures
  - o Russel Street (between Hohman Avenue and Lyman Avenue)
    - Russel Street is closed at West Lake Corridor
    - Follow posted detour.
  - o State Street
    - Closure is currently active.
    - Willow Court is open.
  - Johnson St. Grade Crossing at existing SSL
    - 2/26/2024 3/3/2024
    - See attached detour and follow detour.
  - Henry St. Grade Crossing at existing SSL
    - Future closure from 3/4/2024 3/10/2024
    - See attached detour and follow detour.
  - Torrence Ave. Grade Crossing at existing SSL
    - Future closure from 3/11/2024 3/17/2024
    - See attached detour and follow detour.
  - Calumet Ave. Grade Crossing at existing SSL.
    - Future closure from 3/18/2024 3/25/2024
    - Closure details will be provided with next update.
- Utility Relocation, Sewer & Water
  - o Utility Installation
    - Future Hammond Gateway Station
      - No impact to vehicular traffic
- Monon Trail Closure
  - $\circ$   $\,$  Monon closed from 173^{rd} Street to Little Calumet River  $\,$ 
    - Closed indefinitely until rail operation has been completed/pedestrian bridge is installed.
    - No connection to Lackawanna Trail.
- Rail Construction
  - Track work ongoing from Little Calumet River to 173<sup>rd</sup> Street.
    - No impact to vehicular. Equipment will cross intersections with roadway flagger.