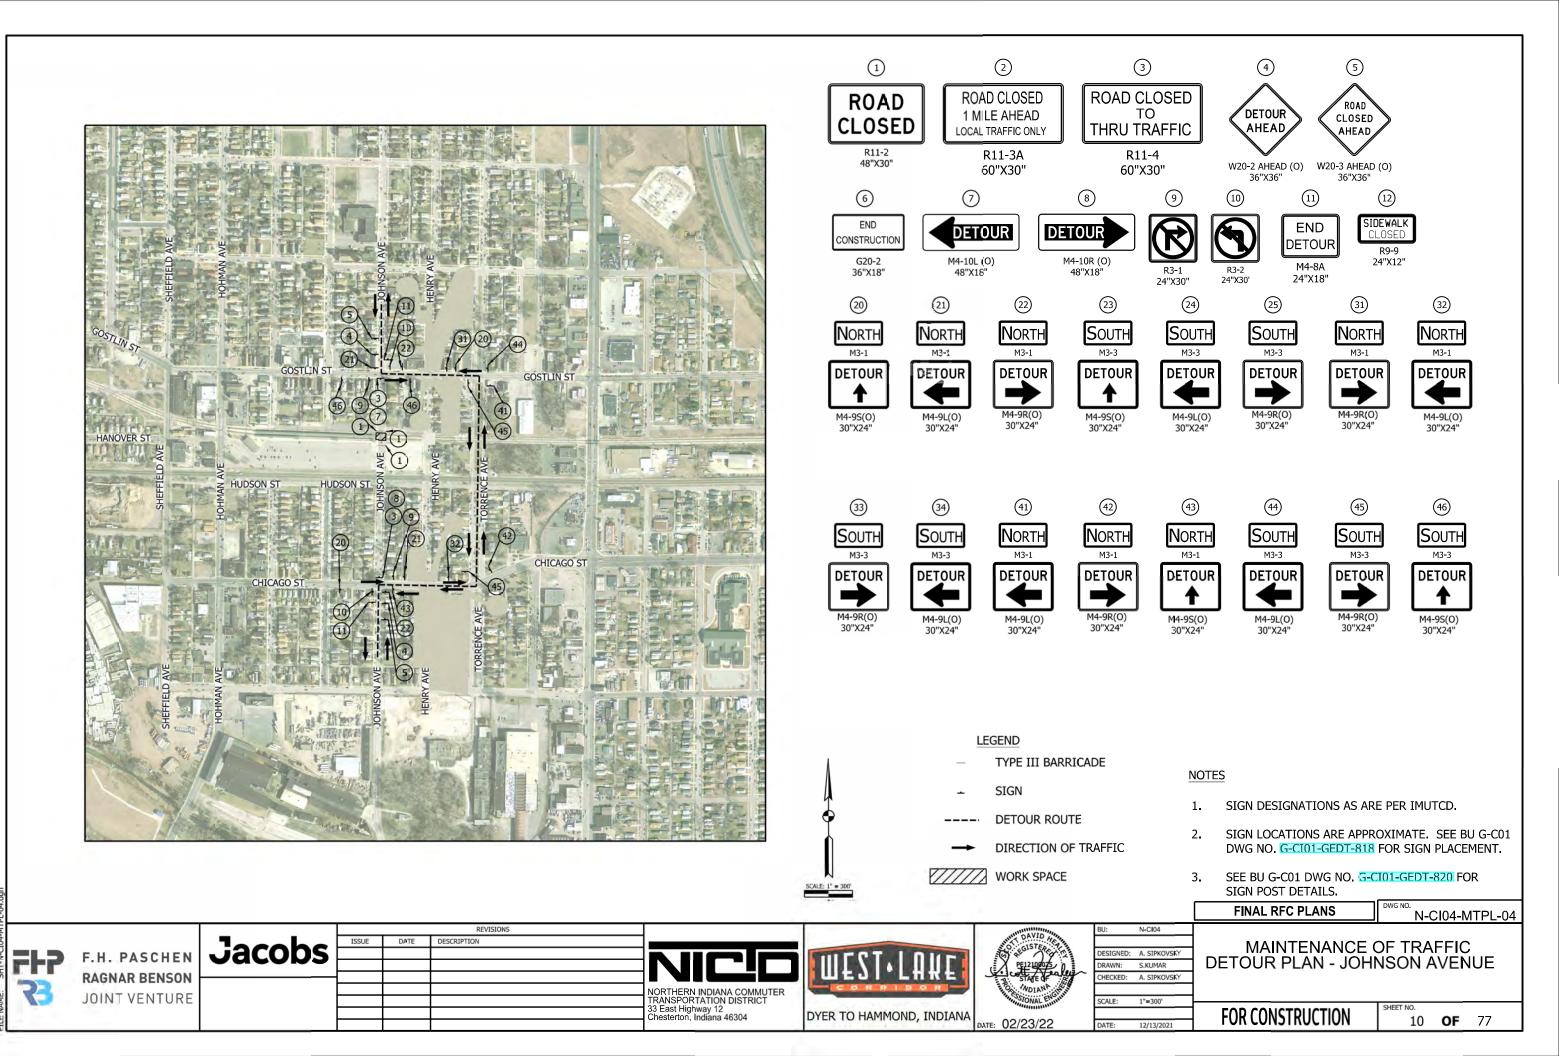

## Week of 2.26.2024 & 3.4.2024

<u>Hammond</u>

- Closures
  - o Russel Street (between Hohman Avenue and Lyman Avenue)
    - Russel Street is closed at West Lake Corridor
    - Follow posted detour.
  - o State Street
    - Closure is currently active.
    - Willow Court is open.
  - Johnson St. Grade Crossing at existing SSL
    - 2/26/2024 3/3/2024
    - See attached detour and follow detour.
  - Henry St. Grade Crossing at existing SSL
    - Future closure from 3/4/2024 3/10/2024
    - See attached detour and follow detour.
  - Torrence Ave. Grade Crossing at existing SSL
    - Future closure from 3/11/2024 3/17/2024
    - See attached detour and follow detour.
  - Calumet Ave. Grade Crossing at existing SSL.
    - Future closure from 3/18/2024 3/25/2024
    - Closure details will be provided with next update.
- Utility Relocation, Sewer & Water
  - o Utility Installation
    - Future Hammond Gateway Station
      - No impact to vehicular traffic
- Monon Trail Closure
  - $\circ$   $\,$  Monon closed from 173^{rd} Street to Little Calumet River  $\,$ 
    - Closed indefinitely until rail operation has been completed/pedestrian bridge is installed.
    - No connection to Lackawanna Trail.
- Rail Construction
  - Track work ongoing from Little Calumet River to 173<sup>rd</sup> Street.
    - No impact to vehicular. Equipment will cross intersections with roadway flagger.