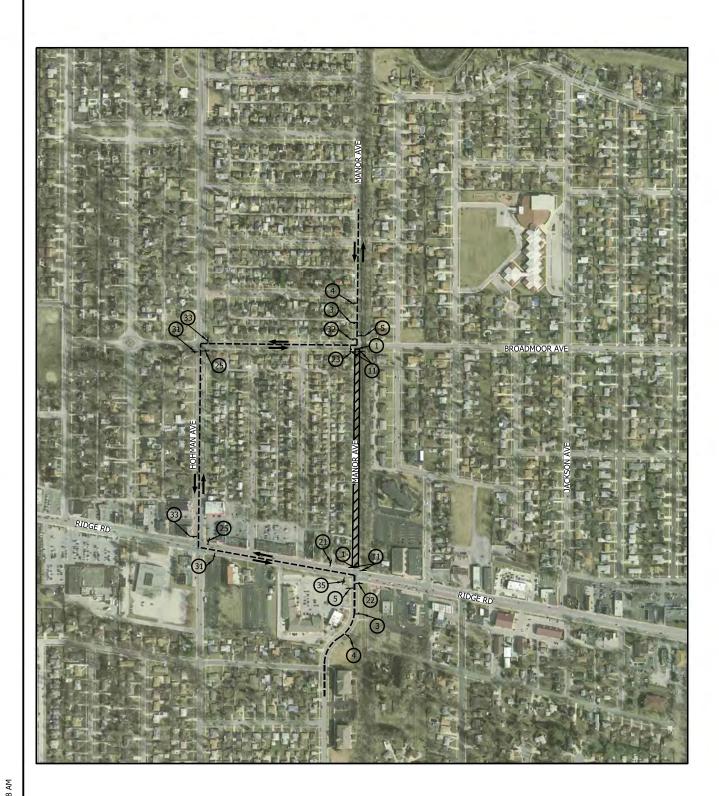

### <u>Munster</u>

- Closures
  - o Manor Avenue (Between Ridge Road and Broadmoor Avenue) Closure Active
    - See attached detour.
  - o 45<sup>th</sup> Street Lane Closures as needed from dates 2/15/24 3/1/24
    - Single Lane closure on the furthest North Lane or the furthest South Lane.
    - Follow posted signage.
    - Lane closure details attached.
- Retaining Wall between 45<sup>th</sup> Street and Superior Ave
  - o Set and backfill of precast retaining wall.
  - o Trucking operations through the Town of Munster, minimal impacts to vehicular traffic.
- Retaining Wall/Structure between Fisher Street and 45<sup>th</sup> Street
  - o Retaining Wall work continues.
- Elevated Structure Work at 45<sup>th</sup> Street
  - Construction Entrances on the North and South sides of 45<sup>th</sup> Street for deliveries and flagging of equipment moves. Construction Entrance signage is displayed.
    - Trucking operations through the Town of Munster, minimal impacts to vehicular traffic.
- Monon Trail will be closed for the foreseeable future from Little Calumet River to Fisher Street
  - Closure will last until rail operation is complete from Fisher-Ridge & Ridge to Little Calumet. Tunnel at Belden Place is now open. Access from Manor Avenue or Freddrick Avenue. Monon Trail remains closed in this area due to Bridge construction at the Little Calumet River.
- Structure work at the Little Calumet River.
  - o Bridge Erection and Site Grading ongoing.
- Station Work
  - o Munster-Ridge station
    - Concrete work ongoing
  - o Munster-Dyer East Platform Access
    - Station excavation ongoing
      - Trucking operations on Allison Road, minimal impacts to vehicular traffic.