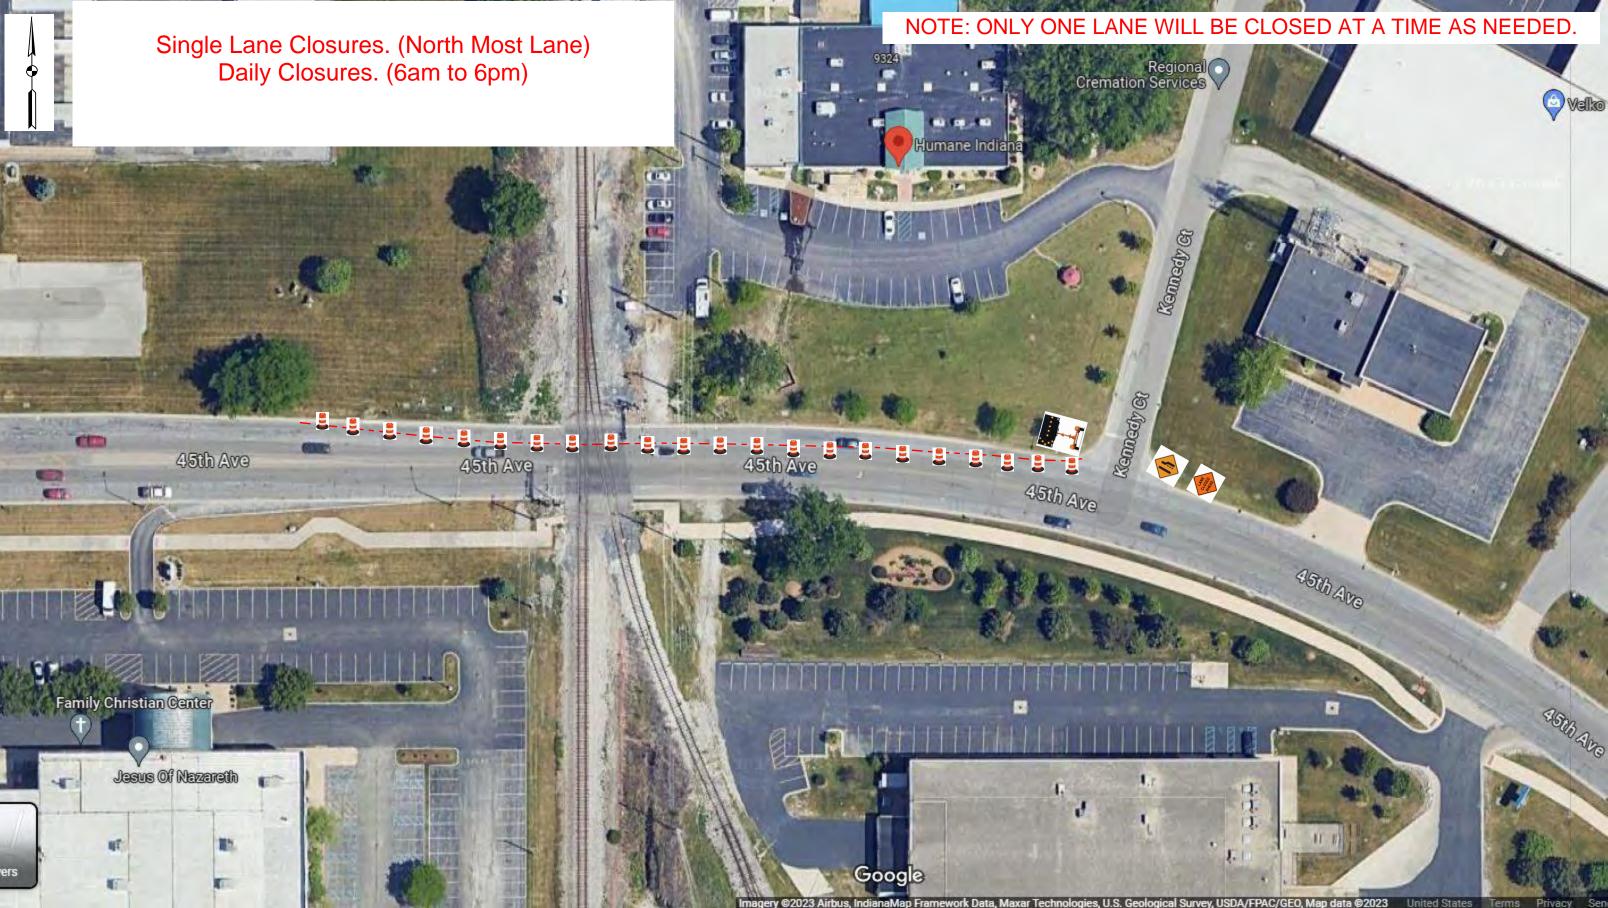

### <u>Munster</u>

- Closures
  - o Manor Avenue (Between Ridge Road and Broadmoor Avenue) Closure Active
    - See attached detour.
  - o 45<sup>th</sup> Street Lane Closures as needed from dates 2/15/24 3/1/24
    - Single Lane closure on the furthest North Lane or the furthest South Lane.
    - Follow posted signage.
    - Lane closure details attached.
- Retaining Wall between 45<sup>th</sup> Street and Superior Ave
  - o Set and backfill of precast retaining wall.
  - o Trucking operations through the Town of Munster, minimal impacts to vehicular traffic.
- Retaining Wall/Structure between Fisher Street and 45<sup>th</sup> Street
  - o Retaining Wall work continues.
- Elevated Structure Work at 45<sup>th</sup> Street
  - Construction Entrances on the North and South sides of 45<sup>th</sup> Street for deliveries and flagging of equipment moves. Construction Entrance signage is displayed.
    - Trucking operations through the Town of Munster, minimal impacts to vehicular traffic.
- Monon Trail will be closed for the foreseeable future from Little Calumet River to Fisher Street
  - Closure will last until rail operation is complete from Fisher-Ridge & Ridge to Little Calumet. Tunnel at Belden Place is now open. Access from Manor Avenue or Freddrick Avenue. Monon Trail remains closed in this area due to Bridge construction at the Little Calumet River.
- Structure work at the Little Calumet River.
  - o Bridge Erection and Site Grading ongoing.
- Station Work
  - o Munster-Ridge station
    - Concrete work ongoing
  - o Munster-Dyer East Platform Access
    - Station excavation ongoing
      - Trucking operations on Allison Road, minimal impacts to vehicular traffic.

For additional project information please visit: www.nictdwestlake.com or www.fhp-rb.com

Single Lane Closures. (South Most Lane) Daily Closures. (6am to 6pm)

KRC Logistics

LANE

Family Christian Center

45th Ave 45th Ave