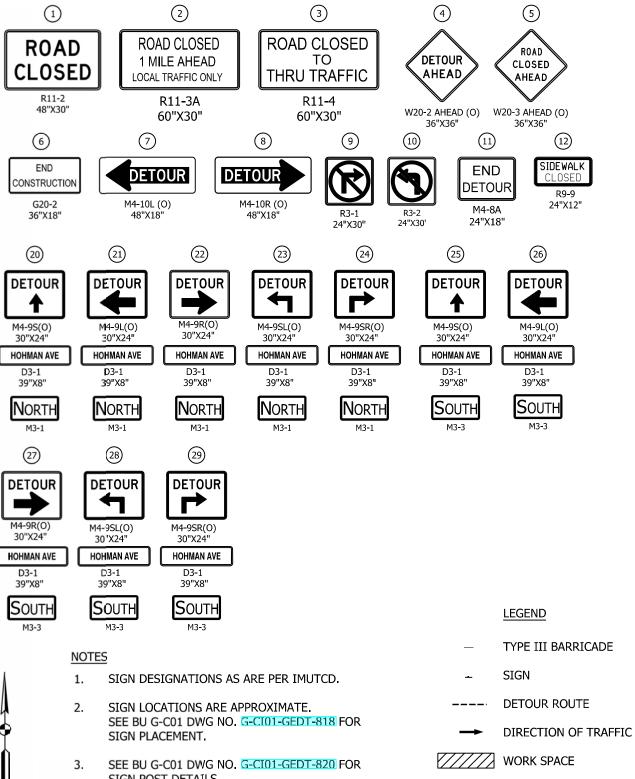

MAINTENANCE OF TRAFFIC DETOUR PLAN - HOHMAN AVENUE

FOR CONSTRUCTION

(0)**ORANGE** 

9 **OF** 77

**FINAL RFC PLANS**