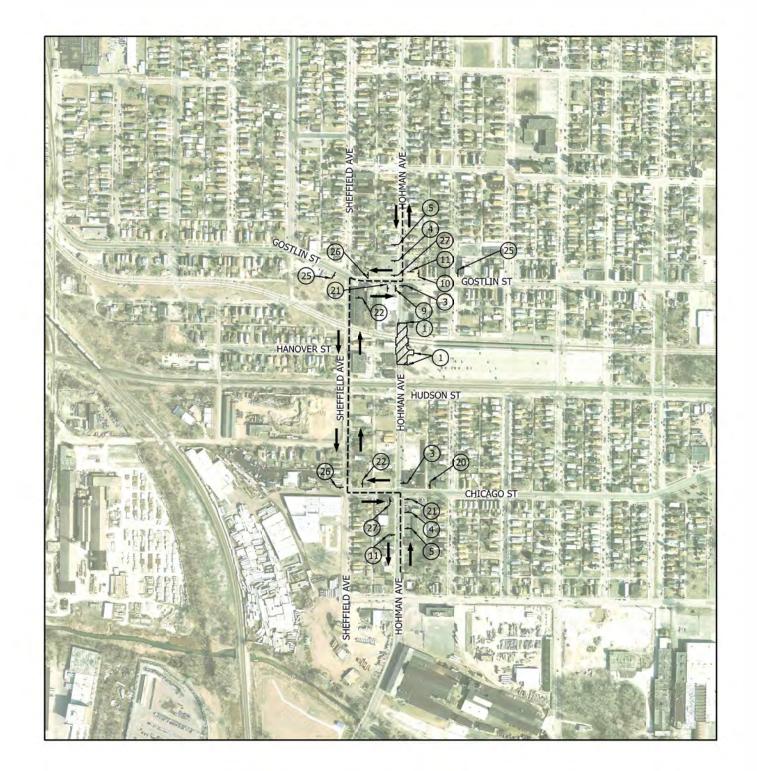

## <u>Hammond</u>

- Closures
  - Hohman Avenue (at SSL Crossing)
    - Closure is currently active.
    - Follow posted detour.
  - Henry Avenue
    - Closure begins 10/5/2024
    - Follow posted detour
  - Johnson Avenue
    - Closure begins 10/5/2024
    - Follow posted detour
  - Dearborn at Gostlin Street will be closed permanently.
  - Hanover Street has been permanently closed between Wabash and Sheffield Avenues.

MAINTENANCE OF TRAFFIC DETOUR PLAN - HOHMAN AVENUE

FOR CONSTRUCTION

(0)**ORANGE** 

9 **OF** 77

**FINAL RFC PLANS**