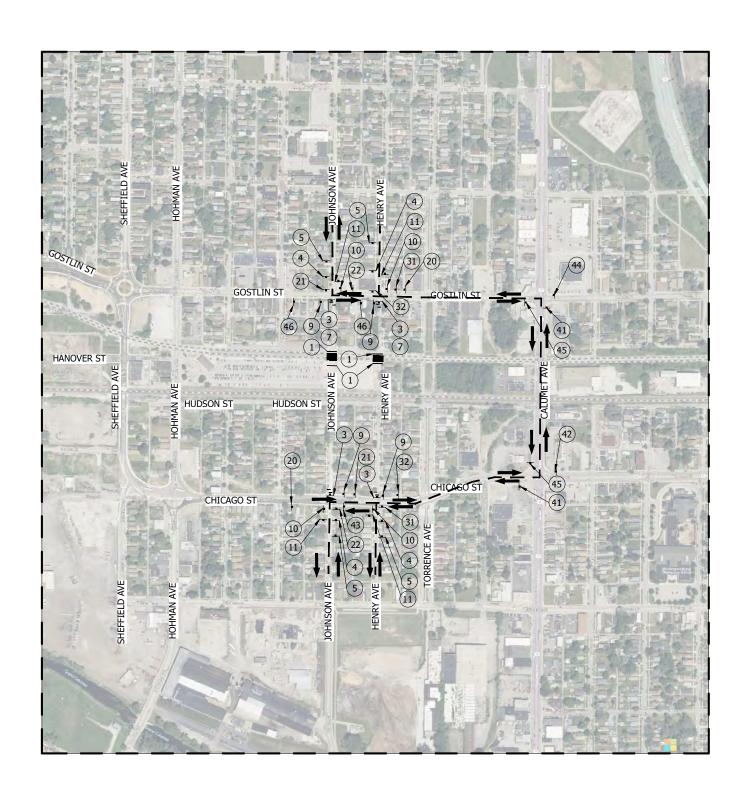

## <u>Hammond</u>

- Closures
  - Hohman Avenue (at SSL Crossing)
    - Closure is currently active.
    - Follow posted detour.
  - Henry Avenue
    - Closure begins 10/5/2024
    - Follow posted detour
  - Johnson Avenue
    - Closure begins 10/5/2024
    - Follow posted detour
  - Dearborn at Gostlin Street will be closed permanently.
  - Hanover Street has been permanently closed between Wabash and Sheffield Avenues.

#### Road Construction

- o Hohman Avenue at SSL Crossing
  - Roadway works ongoing.

For additional project information please visit: www.nictdwestlake.com or www.fhp-rb.com

- Follow posted detour.
- Contractor installing roadway signage and pavement markings at various intersections in the City of Hammond
  - Traffic will be maintained with a Roadway Flagger or partial lane closures. Minimal impact to vehicular traffic.

For additional project information please visit: www.nictdwestlake.com or www.fhp-rb.com

Maintenance of Traffic
Detour Plan - Henry and Johnson

SIGN POST DETAILS.

CONTRACTOR SHALL NOT CLOSE HOHMAN AND SHEFFIELD AT THE SAME TIME UNLESS APPROVED BY THE HAMMOND CITY ENGINEER OR DESIGNEE.